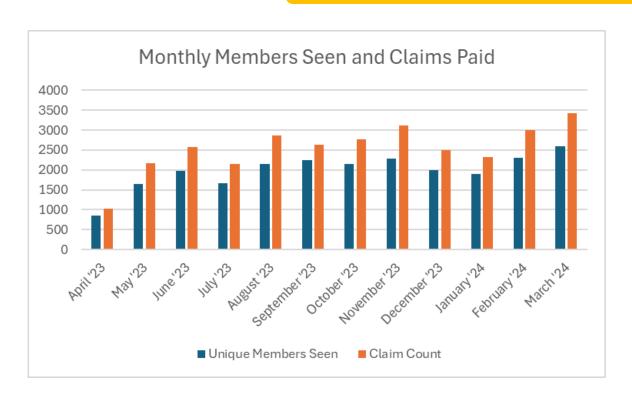

## Service Utilization and Program Administration

Over 12,000 unique members served to date.

Northeast Delta Dental and DentaQuest engage in ongoing provider outreach for recruitment, training efforts, and annual follow up.

\*Note: Claims lag may cause a small understatement of March data.