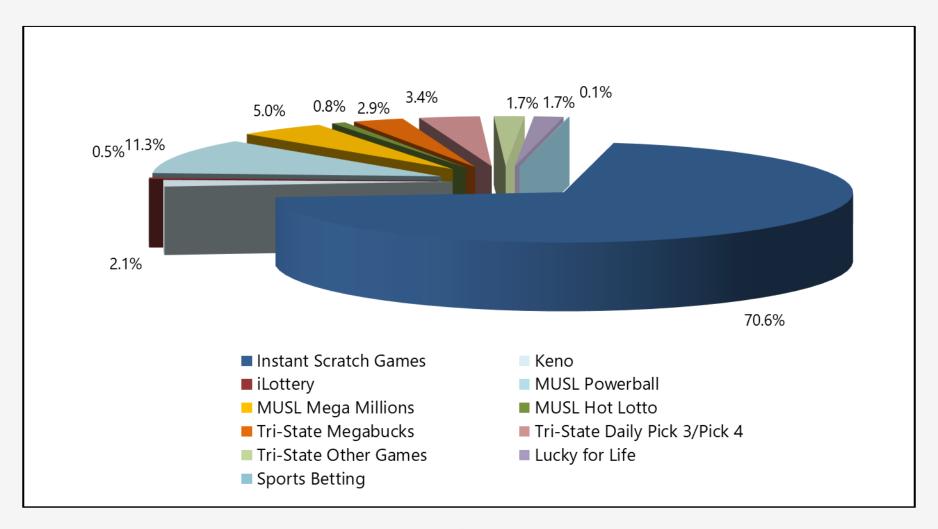

revenues, have been available for many years: \$53 MM (+\$1 M)
- Mobile/Internet Approved in 2018, commenced FY19. The fastest growth of Lottery's revenues \$13MM (+\$3MM)
- **Sports Betting** Approved in 2019, launched in FY 20. Partner with DraftKings selling over the internet and 2 retail locations in state. Planning for a parlay wagering product at retail in March 2021. \$11 MM (+\$3.5 MM)
- **Charitable Gaming** The lottery absorbed the prior functions of the Racing and Charitable Gaming Commission Fiscal Year 2016. The function in this area is more regulatory than revenue generation. \$3 MM
- Updated Revenue Estimate for Fiscal Year 2021: \$120.55 Million
- Updated Revenue Estimate for Fiscal Years 2022/2023: \$125 Million / \$127.5 Million



## Sales by Game Last 10 Fiscal Years





# Revenues, Expenses, and Changes in Net Position Last 10 Fiscal Years

| Revenues (in thousands)                    | 2011       | 2012       | 2013       | <u>2014</u> | 2015       | <u>2016</u> | 2017       | 2018        | 2019        | 2020        |
|--------------------------------------------|------------|------------|------------|-------------|------------|-------------|------------|-------------|-------------|-------------|
| Instant Scratch Games                      | \$ 161,378 | \$ 176,912 | \$ 192,475 | \$ 195,293  | \$ 208,938 | \$ 218,037  | \$ 223,368 | \$ 238,867  | \$ 250,477  | \$ 272,265  |
| Keno                                       | -          | -          | -          | -           | -          | -           | -          | 8,357       | 26,959      | 28,988