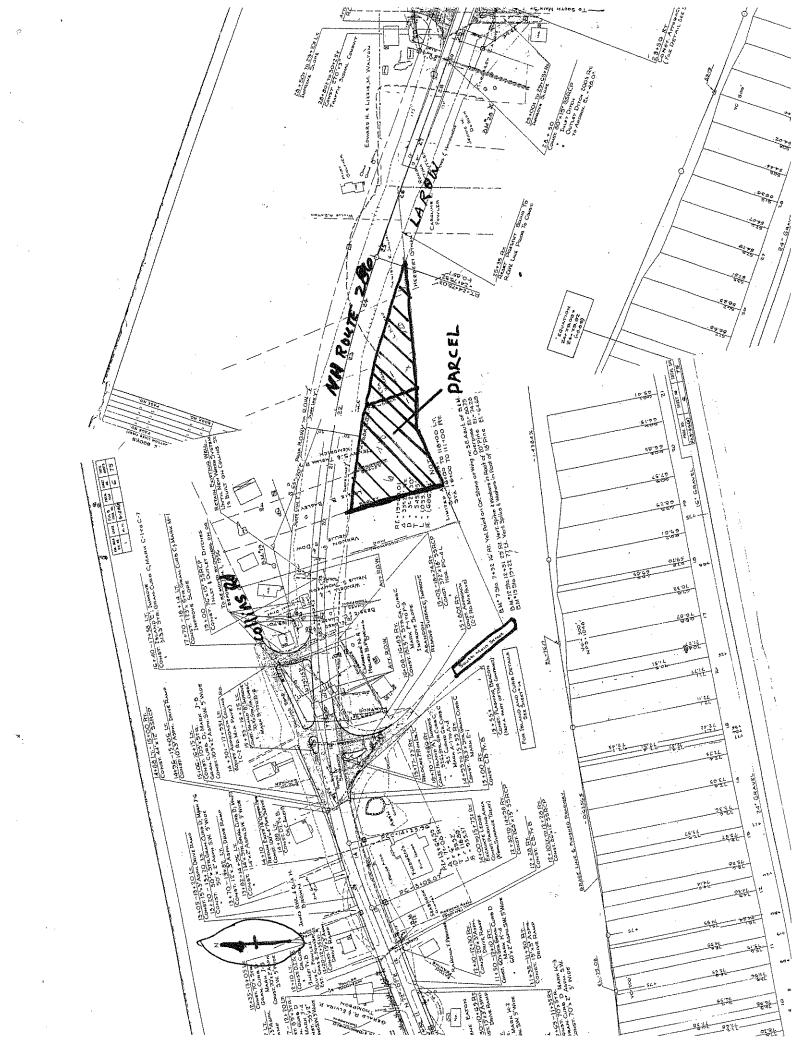

# Tax Map of Subject Property

# Property Identification:

According to the Town of Seabrook's Tax Assessor, the combined total area of the 2 parcels which make up the subject parcel is 1.12+/- acres, however the tax map identifies the combined lots as having 1.07+/- acres. For the purposes of this appraisal, I will appraise one contiguous parcel measuring a total of 1.12+/- acres. The surplus property is identified as a 1.12+/- acre parcel of land located on the southwesterly side NH Route 286, approximately 350 feet east of the intersection between Route 286, Collins Road and South Main Street. It is further identified by the Seabrook Tax Assessor as Tax Map 15, lots 38 and 39. It is owned by the State of New Hampshire.

#### Site Description

The subject consists of (2) contiguous surplus parcels of land owned by the State of NH. According to the Town of Seabrook Assessing Office, Parcel "A" (Tax Map 15 Lot 38), is a .69 +/- acre parcel, and parcel "B" (Tax Map 15 Lot 39), is a .43 acre parcel. Combined, the 2 parcels form a 1.12 +/- acre irregular shaped parcel bounded along its entire northerly border a distance of approximately 585' feet by the NH Route 286 eastbound LAROW, bound along its southwesterly border by tax map 15, lot 37, and bound on its southern border by Tax Map 15, Lot 40, Tax Map 15, Lot 42, Tax Map 15, Lot 44 and Tax Map 15, Lot 45. The subject parcel has no access due to the fact that the subject parcel's only road frontage is along NH Route 286, a Limited Access Highway.