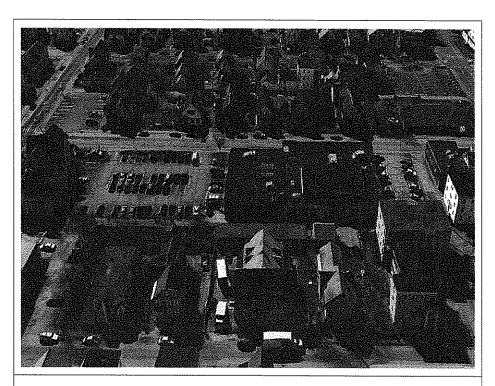

# **Aerial Photo of Subject Property**

The subject parcel is located Southerly of the Route 286 LAROW

# Aerial Photo of Subject Neighborhood

The subject has five abutters located to the south and west. Due to the deed restrictions or zoning restrictions affecting each of the individual abutters, in addition to the subject lands' lack of road access, the abutting property owners and the State are the only likely parties for whom the parcels hold any value as they could be considered to support their adjacent holdings.