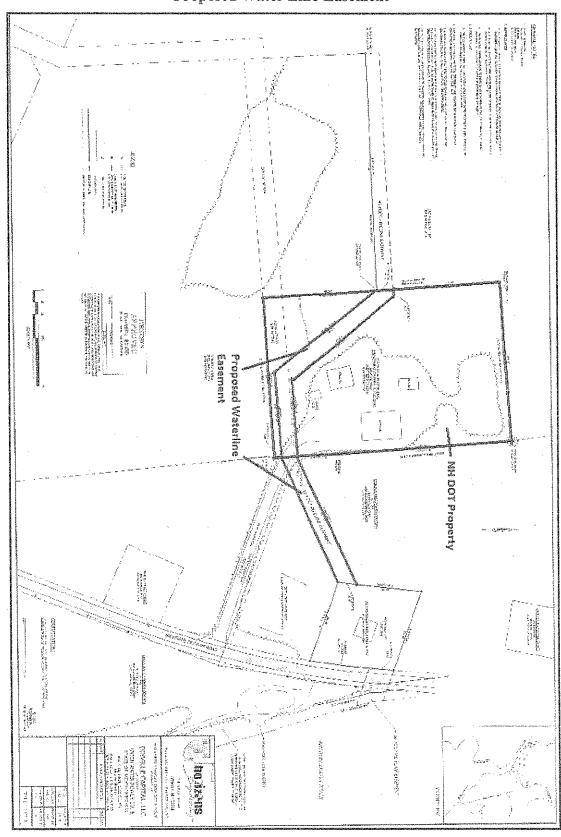

LRCP 16-004 Department of Transportation – request authorization to amend the request (LRCP 15-033, approved November 17, 2015) to transfer a 0.30 +/- of an acre permanent waterline easement over a parcel of State owned property located on the westerly side of NH Route 16 in Errol to Dixville Capital, LLC, and in exchange Dixville Capital, LLC will decrease the original area to be transferred to the Department from a 4.28 +/- acre parcel along with a 50 foot wide Right-of-Way access over additional property owned by them, to a 3.53 +/- acre parcel along with a Right-of-Way Access over additional property owned by them totaling one (1) +/- acre, located on the northerly side of NH Route 26 in the Unincorporated Place of Dixville and the Town of Colebrook, at no cost, and waive the \$1,100 Administrative Fee, subject to the conditions as specified in the request dated January 27, 2016