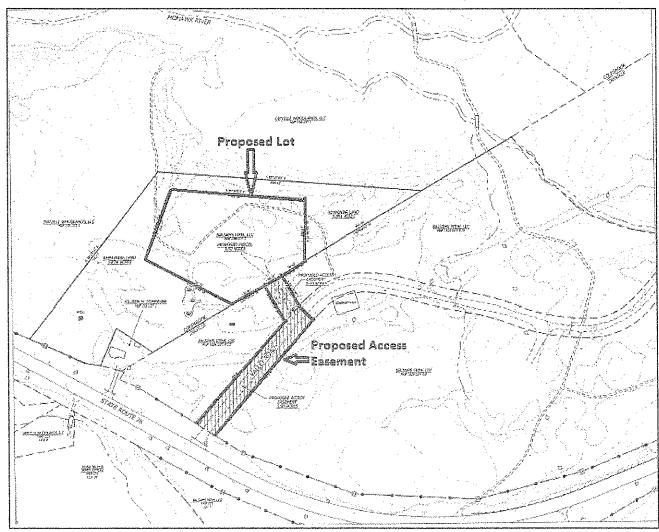

#### STATE OF NEW HAMPSHIRE INTER-DEPARTMENT COMMUNICATION

LRCP 16-002

FROM:

Charles R. Schmidt, PE Administrator

**DATE:** January 11, 2016

AT: Dept. of Transportation

Bureau of Right-of-Way

SUBJECT:

Sale of State Owned Land in Seabrook

RSA 4:39-c

TO:

Representative Gene Chandler, Chairman

Long Range Capital Planning and Utilization Committee

#### REQUESTED ACTION

The Department of Transportation, pursuant to RSA 4:39-c, requests authorization to sell a parcel of State owned land consisting of 1.12 +/- acres, located on the southerly side of NH Route 286 (aka Black Water Road) in the Town of Seabrook by a sealed bid process with a minimum bid of \$7,100.00 which includes a \$1,100.00 Administrative Fee, subject to the conditions as specified in this request.

#### **EXPLANATION**

The Department has received a request from the abutter concerning the opportunity to purchase a parcel of State owned vacant land located on the southerly side of NH Route 286 in the Town of Seabrook.

The parcel, consisting of approximately 1.12 acres, is two (2) contiguous parcels that are the remainders of six (6) parcels acquired by the Department in 1955 in conjunction with the construction of NH Route 286 through this area.

No access will be provided to NH Route 286 from this parcel.

This request has been reviewed by this Department and it has been determined that the requested area is surplus to our operational needs and interest.