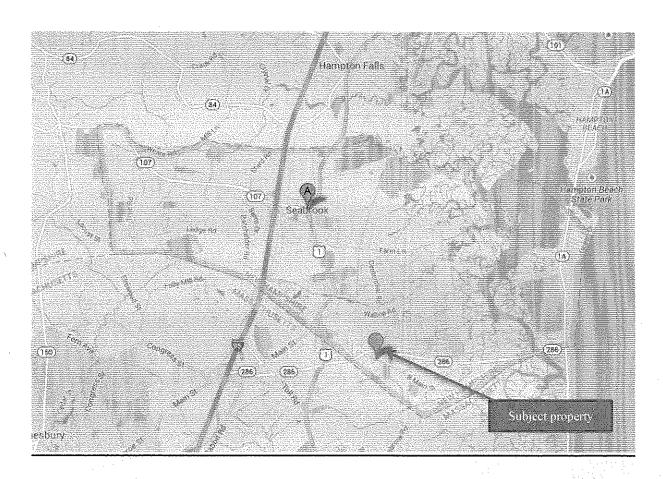

The appraised property consists of 2 abutting state owned parcels of land which are to be combined together into 1 lot for a total of 1.12+/- acres. The property is bounded along its entire northerly border by the Route 286 Limited Access Right of Way for a distance of approximately 585' feet, and is bounded by 5 individually owned parcels of land along its westerly, southerly and southeasterly border. The subject property has no access due to the fact that its only road frontage is Route 286, a Limited Access highway, and there is no other road access or right-of-way to the subject property. The parcel is being valued for a potential sale to the abutter located along the subject property's westerly border.

# Property Identification:

According to the Town of Seabrook's Tax Assessor, the combined total area of the 2 parcels which make up the subject parcel is 1.12+/- acres, however the tax map identifies the combined lots as having 1.07+/- acres. For the purposes of this appraisal, I will appraise one contiguous parcel measuring a total of 1.12+/- acres. The surplus property is identified as a 1.12+/- acre parcel of land located on the southwesterly side NH Route 286, approximately 350 feet east of the intersection between Route 286, Collins Road and South Main Street. It is further identified by the Seabrook Tax Assessor as Tax Map 15, lots 38 and 39. It is owned by the State of New Hampshire.

#### Site Description

The subject consists of (2) contiguous surplus parcels of land owned by the State of NH. According to the Town of Seabrook Assessing Office, Parcel "A" (Tax Map 15 Lot 38), is a .69 +/- acre parcel, and parcel "B" (Tax Map 15 Lot 39), is a .43 acre parcel. Combined, the 2 parcels form a 1.12 +/- acre irregular shaped parcel bounded along its entire northerly border a distance of approximately 585' feet by the NH Route 286 eastbound LAROW, bound along its southwesterly border by tax map 15, lot 37, and bound on its southern border by Tax Map 15, Lot 40, Tax Map 15, Lot 42, Tax Map 15, Lot 44 and Tax Map 15, Lot 45. The subject parcel has no access due to the fact that the subject parcel's only road frontage is along NH Route 286, a Limited Access Highway.