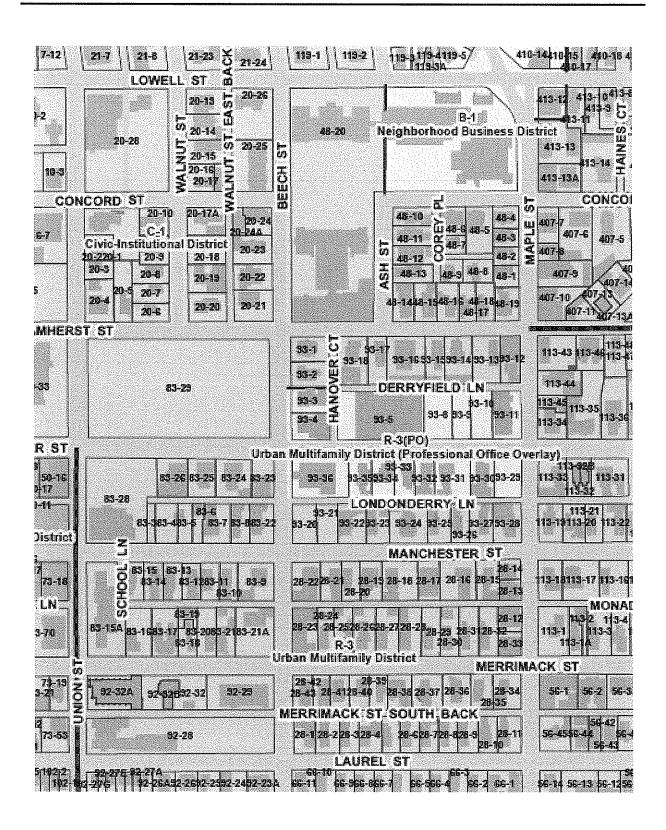

Long Range Capital Planning and Utilization Committee February 16, 2016 Page 2

LRCP 16-005 New Hampshire Employment Security – request authorization to amend prior Committee approval, granted November 14, 2012, and allow NHES to enter into a listing agreement with NAI Norwood Group, 116 South River Road, Bedford, N.H., for a term of up to fifteen (15) months, to sell: • 436 Maple Street, Manchester, NH, an unimproved parcel of 0.16 +/- acres currently utilized as a parking lot, for a price at or above \$95,000, assess an Administrative Fee of \$1,100, and allow negotiations within the Committee's current policy guidelines and that the right of first refusal be treated in the customary manner; and • 300 Hanover Street, Manchester, NH, containing four (4) parcels of land totaling 1.18 +/- acres improved with one building comprising approximately 20,360 square feet, and including a mix of offices, conference rooms, and utility spaces and parking, for a price at or above \$1,425,000, assess an Administrative Fee of \$1,100, and allow negotiations within the Committee's current policy guidelines and that the right of first refusal be treated in the customary manner, as specified in the request dated January 29, 2016 (This request (LRCP 12-042) was originally approved by the Committee September 18, 2012, and subsequently amended (LRCP 12-059) on November 14, 2012)