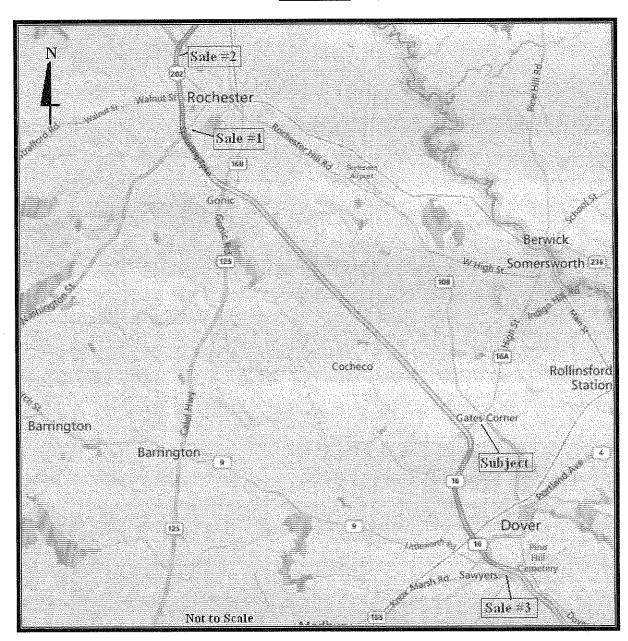

Three un-buildable land sales between January 2011 and August 2014 located in the towns of South Hampton, Newton and Dover produced a range of \$5,000 to \$10,000 on a whole to whole basis. All were purchased by abutters and all have similar utility to the subject parcel.

Sale 1 is located in South Hampton, NH. South Hampton is a scenic, rural community located just north of the Massachusetts border with a population of approximately 814 as of the 2010 census. South Hampton abuts Seabrook along Seabrook's western border. Sale 1 is a landlocked, therefore unbuildable 2.5 acre parcel of backland zoned 1-F Residential. It is located in a rural, scenic, low density area. Sale 1 was purchased by the abutter and is similar to the subject parcel because of its lack of access except to the abutter whom acquired it. Backland in residentially zoned areas, such as this, add minimal value to the abutting property.

<u>Sale 2</u> is located in Newton, NH. Newton is located 2 towns to the west of Seabrook, and similar to the subject and Sale 1, is also located along the Massachusetts/NH border. Sale 2 is a .33 acre non-conforming lot, located on a public road. It is located in a residentially zoned area. It was purchased by the abutter in order to merge the .33 acre parcel with his 3.7 acre parcel. The town stated in the Planning Board meeting minutes, that this merger did not create an additional buildable lot. Sale 2, similar to Sale 3, has road frontage along a town maintained road.

Sale 3 is located in the City of Dover, and is located the farthest from the subject. It is zoned R-12 Medium Density. The city's assessor notes on the tax card state that the lot is non-buildable. It is a .52 acre non-conforming remnant parcel, located on a public road and sold to the abutter by the original owner/developer of the Canterbury Park II subdivision. It is located in an older subdivision of smaller cape style homes, with good access to Route 16. According to the purchaser, the \$9,000 value of the parcel was determined by its contributory value to his abutting property. Similar to Sale 2, Sale 3 has road frontage on a town maintained road.

# Comparable Sales Map