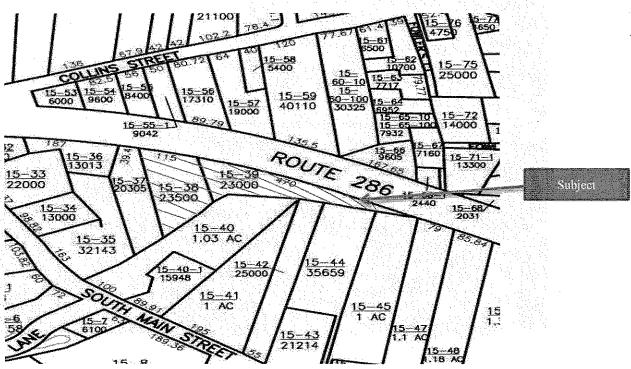

# Property Identification:

According to the Town of Seabrook's Tax Assessor, the combined total area of the 2 parcels which make up the subject parcel is 1.12+/- acres, however the tax map identifies the combined lots as having 1.07+/- acres. For the purposes of this appraisal, I will appraise one contiguous parcel measuring a total of 1.12+/- acres. The surplus property is identified as a 1.12+/- acre parcel of land located on the southwesterly side NH Route 286, approximately 350 feet east of the intersection between Route 286, Collins Road and South Main Street. It is further identified by the Seabrook Tax Assessor as Tax Map 15, lots 38 and 39. It is owned by the State of New Hampshire.

#### Site Description

The subject consists of (2) contiguous surplus parcels of land owned by the State of NH. According to the Town of Seabrook Assessing Office, Parcel "A" (Tax Map 15 Lot 38), is a .69 +/- acre parcel, and parcel "B" (Tax Map 15 Lot 39), is a .43 acre parcel. Combined, the 2 parcels form a 1.12 +/- acre irregular shaped parcel bounded along its entire northerly border a distance of approximately 585' feet by the NH Route 286 eastbound LAROW, bound along its southwesterly border by tax map 15, lot 37, and bound on its southern border by Tax Map 15, Lot 40, Tax Map 15, Lot 42, Tax Map 15, Lot 44 and Tax Map 15, Lot 45. The subject parcel has no access due to the fact that the subject parcel's only road frontage is along NH Route 286, a Limited Access Highway.