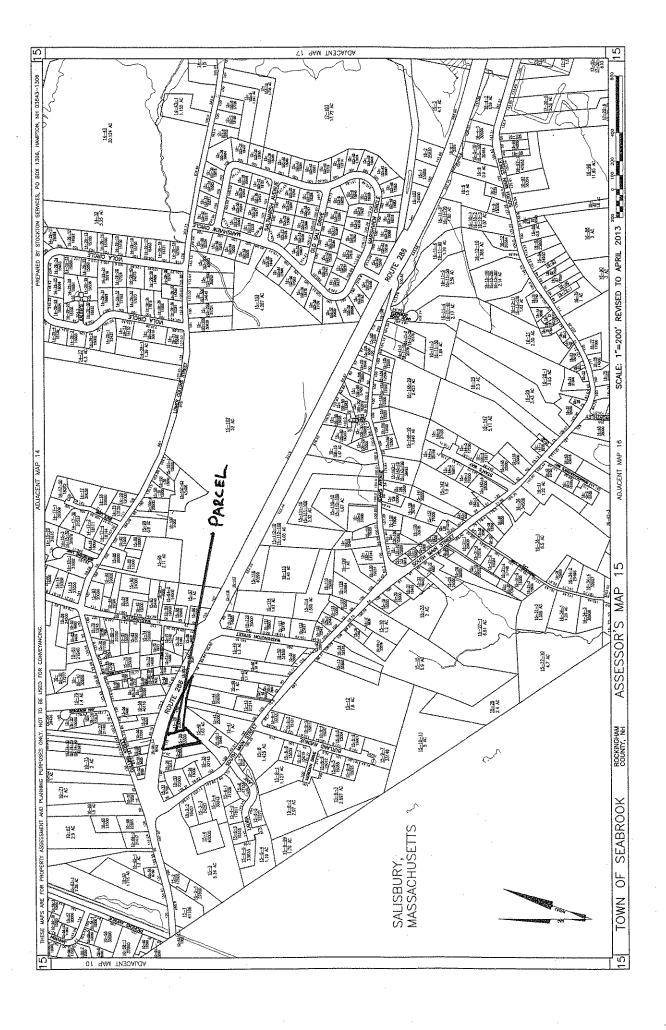

#### RSA 4:39-c Disposal of Highway or Turnpike Funded Real Estate:

<u>LRCP 16-002 Department of Transportation</u> – request authorization to sell a parcel of State owned land consisting of 1.12 +/- acres, located on the southerly side of NH Route 286 (aka Black Water Road) in the Town of Seabrook by a sealed bid process with a minimum bid of \$7,100 which includes a \$1,100 Administrative Fee, subject to the conditions as specified in the request dated January 11, 2016

#### REQUESTED ACTION

The Department of Transportation, pursuant to RSA 4:39-c, requests authorization to sell a parcel of State owned land consisting of 1.12 +/- acres, located on the southerly side of NH Route 286 (aka Black Water Road) in the Town of Seabrook by a sealed bid process with a minimum bid of \$7,100.00 which includes a \$1,100.00 Administrative Fee, subject to the conditions as specified in this request.

# Property Identification:

According to the Town of Seabrook's Tax Assessor, the combined total area of the 2 parcels which make up the subject parcel is 1.12+/- acres, however the tax map identifies the combined lots as having 1.07+/- acres. For the purposes of this appraisal, I will appraise one contiguous parcel measuring a total of 1.12+/- acres. The surplus property is identified as a 1.12+/- acre parcel of land located on the southwesterly side NH Route 286, approximately 350 feet east of the intersection between Route 286, Collins Road and South Main Street. It is further identified by the Seabrook Tax Assessor as Tax Map 15, lots 38 and 39. It is owned by the State of New Hampshire.