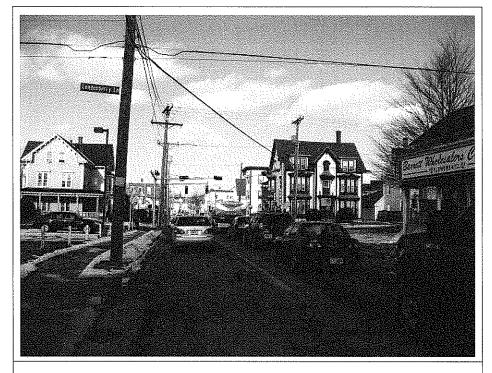

The immediate neighborhood is a mix of residential and commercial properties. Tattoo America tattoo studio has frontage on both Route 286 and South Main Street and is located approximately 600 hundred feet to the west of the subject. Located across from Tattoo America in a residential area on Route 286 is N.E. Paving. On the corner opposite Tattoo America is an office/light industrial building housing Coastal Hydraulics with 2 garage bays, Old Fire Barn diner serving breakfast and lunch, and a Bingo hall. Located off of South Main Street is a Town of Seabrook water tower, and approximately ½ mile south of Route 286 on South Main Street

is a town recreation/ball field. The center of Seabrook is located about 1.2 miles to the Northwest and Seabrook Beach is located approximately 2 miles to the east of the subject site.