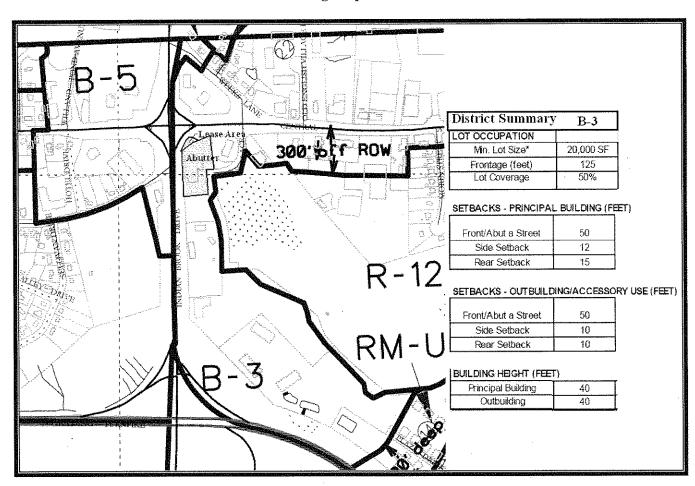

# **Dimensional Requirements: Zoning Districts 2 and 2R**

|                                             | 2    | 2R    |
|---------------------------------------------|------|-------|
| Minimum Lot Area in thousands of sq ft      |      |       |
| With Municipal Sewer                        | 30   | 15    |
| No Municipal Sewer                          | 30   | 30    |
| For 2 dwelling Units                        | 30   | 30    |
| Maximum # of Primary Structures             |      |       |
| (residential) Buildings per lot             | 1    | 1     |
| (residential) Units per lot                 | 2    | 2     |
| Mixed Use (maximum dwelling units per       |      | ~~~~~ |
| building)                                   |      |       |
| Minimum Lot Dimensions                      |      |       |
| Continuous Road Frontage                    | 125' | 100'  |
| Depth and Width                             | 125' | 100'  |
| Minimum Setbacks                            |      |       |
| Front                                       | 30'  | 20'   |
| Frontage abutting Route 1                   | 30'  | 30'   |
| Side and Rear                               | 15'  | 10'   |
| Side and Rear for sheds less than 100 sq ft | 2,   | 2,    |
| From Ponds and Streams                      | 50'  | 50'   |
| Bus and Transit Shelters                    | • •  |       |
| setback from roadway pavement               | 8'   | 8,    |
| setback from roadway intersections          | 20'  | 20'   |
| Side and Rear setbacks for non-residential  | 30'  | 30'   |
| uses from land zoned Residential            | •    |       |

**Conclusion:** The subject parcel is non-conforming due to lack of road frontage.

# Seabrook Zoning Map

The gold area represents the commercially zoned district. The red represents the residentially zoned district.