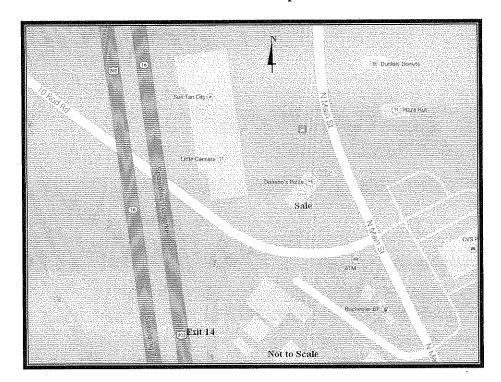

<u>Sale 2</u> is located in Newton, NH. Newton is located 2 towns to the west of Seabrook, and similar to the subject and Sale 1, is also located along the Massachusetts/NH border. Sale 2 is a .33 acre non-conforming lot, located on a public road. It is located in a residentially zoned area. It was purchased by the abutter in order to merge the .33 acre parcel with his 3.7 acre parcel. The town stated in the Planning Board meeting minutes, that this merger did not create an additional buildable lot. Sale 2, similar to Sale 3, has road frontage along a town maintained road.

Sale 3 is located in the City of Dover, and is located the farthest from the subject. It is zoned R-12 Medium Density. The city's assessor notes on the tax card state that the lot is non-buildable. It is a .52 acre non-conforming remnant parcel, located on a public road and sold to the abutter by the original owner/developer of the Canterbury Park II subdivision. It is located in an older subdivision of smaller cape style homes, with good access to Route 16. According to the purchaser, the \$9,000 value of the parcel was determined by its contributory value to his abutting property. Similar to Sale 2, Sale 3 has road frontage on a town maintained road.