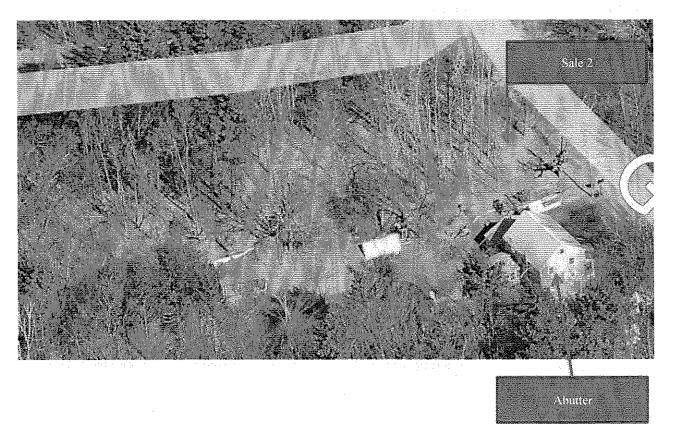

<u>Sale 2</u> is located in Newton, NH. Newton is located 2 towns to the west of Seabrook, and similar to the subject and Sale 1, is also located along the Massachusetts/NH border. Sale 2 is a .33 acre non-conforming lot, located on a public road. It is located in a residentially zoned area. It was purchased by the abutter in order to merge the .33 acre parcel with his 3.7 acre parcel. The town stated in the Planning Board meeting minutes, that this merger did not create an additional buildable lot. Sale 2, similar to Sale 3, has road frontage along a town maintained road.