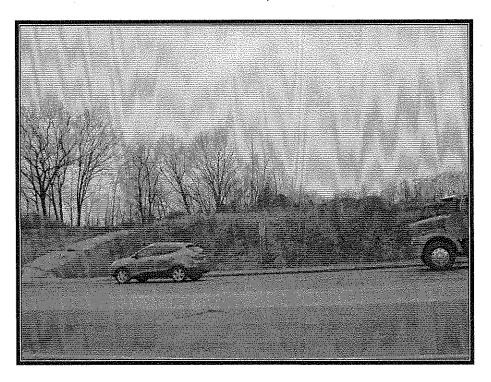

# Photographs of the Subject Property Taken October 29, 2015 by Carol Pittman

Photo taken of the subject property from the NH Route 286 LAROW.

View of NH Route 286 Westbound LAROW from the subject

View of NH Route 286 Eastbound LAROW from the subject

Interior view of the subject property.

View from subject property toward NH Route 286 LAROW

Photo taken from South Main Street at the subject parcels westerly abutter, Tax map 15, Lot 37.

# Present Use:

The subject property is unimproved. The plan provided to the appraiser indicates that the property is a landlocked piece of land located along the easterly LAROW for NH Route 286. The northerly portion of the subject land is located in Seabrook's Commercial Zone (2) where it abuts Route 286, and the southerly portion of the subject land is located in Seabrook's Residential Zone (2R). The land area is slightly below the grade of Route 286.

FEMA Flood Insurance Rate Map (FIRM) number 33015C0626E.

The subject property is wooded and is slightly below grade of NH Route 286. The subject parcel was created as a result of the Seabrook project S-2902 (1955) when NH Route 286 was constructed, connecting I-95 to Seabrook and Salisbury Beaches. According to the Federal Emergency Management Agency, the subject parcel is located in zone "X", described as "Areas determined to be outside the 0.2% annual chance floodplain."