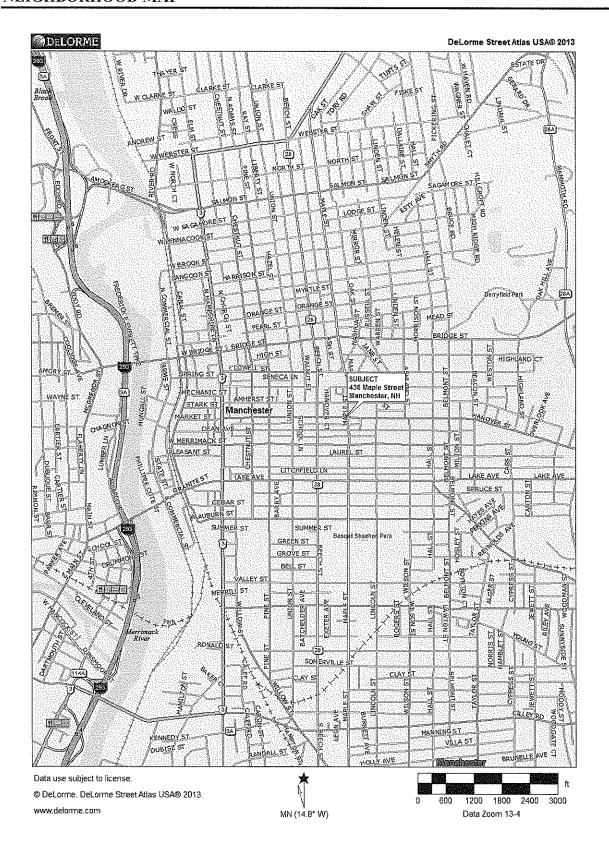

Long Range Capital Planning and Utilization Committee February 16, 2016 Page 2

LRCP 16-005 New Hampshire Employment Security – request authorization to amend prior Committee approval, granted November 14, 2012, and allow NHES to enter into a listing agreement with NAI Norwood Group, 116 South River Road, Bedford, N.H., for a term of up to fifteen (15) months, to sell: • 436 Maple Street, Manchester, NH, an unimproved parcel of 0.16 +/- acres currently utilized as a parking lot, for a price at or above \$95,000, assess an Administrative Fee of \$1,100, and allow negotiations within the Committee's current policy guidelines and that the right of first refusal be treated in the customary manner; and • 300 Hanover Street, Manchester, NH, containing four (4) parcels of land totaling 1.18 +/- acres improved with one building comprising approximately 20,360 square feet, and including a mix of offices, conference rooms, and utility spaces and parking, for a price at or above \$1,425,000, assess an Administrative Fee of \$1,100, and allow negotiations within the Committee's current policy guidelines and that the right of first refusal be treated in the customary manner, as specified in the request dated January 29, 2016 (This request (LRCP 12-042) was originally approved by the Committee September 18, 2012, and subsequently amended (LRCP 12-059) on November 14, 2012)