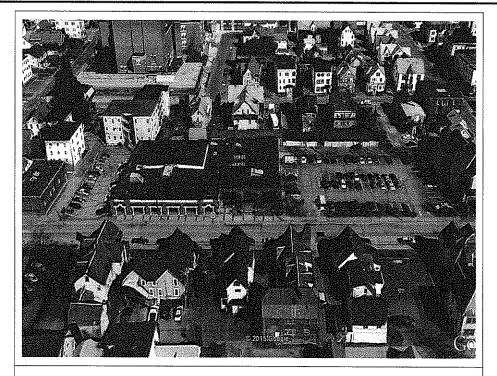

# **Aerial Photo of Subject Property**

The subject parcel is located Southerly of the Route 286 LAROW

# Aerial Photo of Subject Neighborhood

The subject has five abutters located to the south and west. Due to the deed restrictions or zoning restrictions affecting each of the individual abutters, in addition to the subject lands' lack of road access, the abutting property owners and the State are the only likely parties for whom the parcels hold any value as they could be considered to support their adjacent holdings.