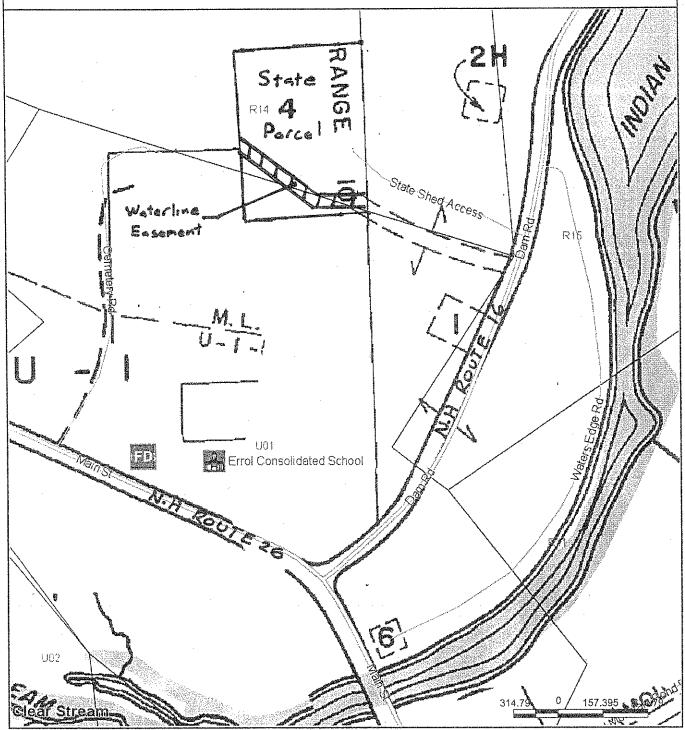

LRCP 16-004 Department of Transportation – request authorization to amend the request (LRCP 15-033, approved November 17, 2015) to transfer a 0.30 +/- of an acre permanent waterline easement over a parcel of State owned property located on the westerly side of NH Route 16 in Errol to Dixville Capital, LLC, and in exchange Dixville Capital, LLC will decrease the original area to be transferred to the Department from a 4.28 +/- acre parcel along with a 50 foot wide Right-of-Way access over additional property owned by them, to a 3.53 +/- acre parcel along with a Right-of-Way Access over additional property owned by them totaling one (1) +/- acre, located on the northerly side of NH Route 26 in the Unincorporated Place of Dixville and the Town of Colebrook, at no cost, and waive the \$1,100 Administrative Fee, subject to the conditions as specified in the request dated January 27, 2016