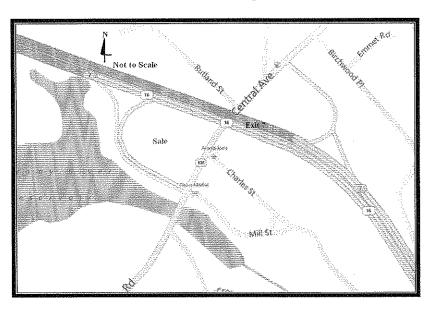

LRCP 16-003 Department of Transportation – request authorization to lease a 2,760 square foot parcel of State owned land located at the corner of Indian Brook Drive and Central Avenue in the City of Dover to Prime Circle, LLC for five (5) years at \$2,100 per year plus a one-time Administrative Fee of \$1,100, with an option for an additional five (5) years at a renegotiated value, subject to the conditions as specified in the request dated January 26, 2016