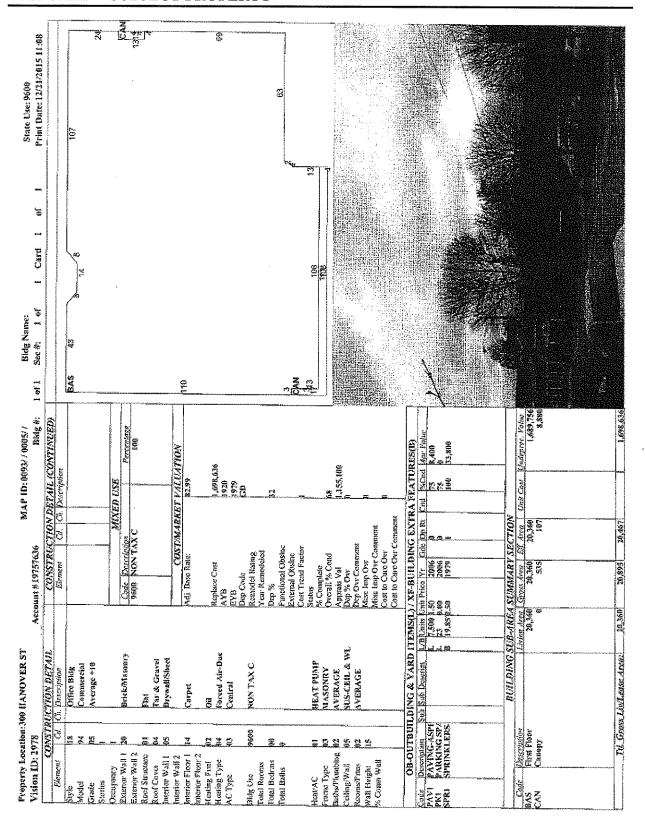

Long Range Capital Planning and Utilization Committee February 16, 2016 Page 2

LRCP 16-005 New Hampshire Employment Security – request authorization to amend prior Committee approval, granted November 14, 2012, and allow NHES to enter into a listing agreement with NAI Norwood Group, 116 South River Road, Bedford, N.H., for a term of up to fifteen (15) months, to sell: • 436 Maple Street, Manchester, NH, an unimproved parcel of 0.16 +/- acres currently utilized as a parking lot, for a price at or above \$95,000, assess an Administrative Fee of \$1,100, and allow negotiations within the Committee's current policy guidelines and that the right of first refusal be treated in the customary manner; and • 300 Hanover Street, Manchester, NH, containing four (4) parcels of land totaling 1.18 +/- acres improved with one building comprising approximately 20,360 square feet, and including a mix of offices, conference rooms, and utility spaces and parking, for a price at or above \$1,425,000, assess an Administrative Fee of \$1,100, and allow negotiations within the Committee's current policy guidelines and that the right of first refusal be treated in the customary manner, as specified in the request dated January 29, 2016 (This request (LRCP 12-042) was originally approved by the Committee September 18, 2012, and subsequently amended (LRCP 12-059) on November 14, 2012)