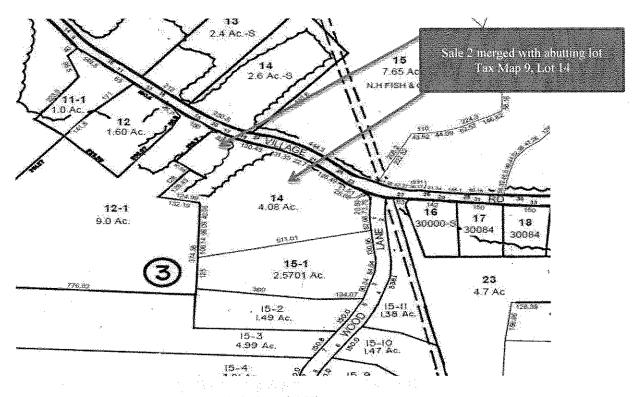

#### Site Description

The subject consists of (2) contiguous surplus parcels of land owned by the State of NH. According to the Town of Seabrook Assessing Office, Parcel "A" (Tax Map 15 Lot 38), is a .69 +/- acre parcel, and parcel "B" (Tax Map 15 Lot 39), is a .43 acre parcel. Combined, the 2 parcels form a 1.12 +/- acre irregular shaped parcel bounded along its entire northerly border a distance of approximately 585' feet by the NH Route 286 eastbound LAROW, bound along its southwesterly border by tax map 15, lot 37, and bound on its southern border by Tax Map 15, Lot 40, Tax Map 15, Lot 42, Tax Map 15, Lot 44 and Tax Map 15, Lot 45. The subject parcel has no access due to the fact that the subject parcel's only road frontage is along NH Route 286, a Limited Access Highway.

The acquisition of the subject property by any abutter would not change the acquiring lots highest and best use, or intensity of use, but merely add additional land.

The subject parcel as depicted on the plan for Seabrook S-2902, NH Route 286 construction project. The remainder of parcels 6, 7, 8, 9, 10 and 11 make up the subject parcel.

According to the Town of Seabrook's Tax assessor, the subject site is 1.12 acres in size, however the town's tax map shows an area of 1.07 acres. For this report I will rely on the tax assessor's estimate of 1.12+/- acres. It is long and irregular in shape. The subject has approximately 585+/- feet of frontage along the NH Route 286 LAROW, and abuts residential properties all along its remainder, making the subject site landlocked.