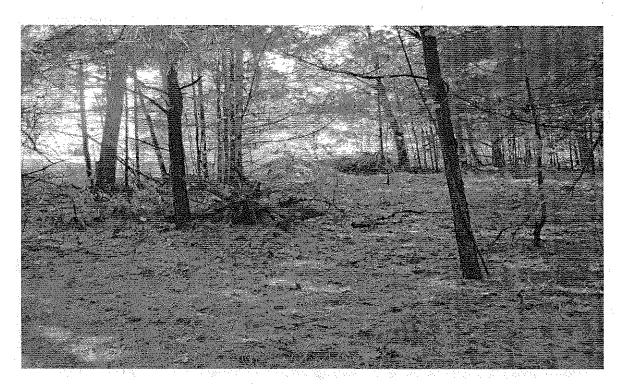

# Photographs of the Subject Property Taken October 29, 2015 by Carol Pittman

Photo taken of the subject property from the NH Route 286 LAROW.

View of NH Route 286 Westbound LAROW from the subject

View of NH Route 286 Eastbound LAROW from the subject

Interior view of the subject property.

View from subject property toward NH Route 286 LAROW

Photo taken from South Main Street at the subject parcels westerly abutter, Tax map 15, Lot 37.

FEMA Flood Insurance Rate Map (FIRM) number 33015C0626E.

The subject property is wooded and is slightly below grade of NH Route 286. The subject parcel was created as a result of the Seabrook project S-2902 (1955) when NH Route 286 was constructed, connecting I-95 to Seabrook and Salisbury Beaches. According to the Federal Emergency Management Agency, the subject parcel is located in zone "X", described as "Areas determined to be outside the 0.2% annual chance floodplain."