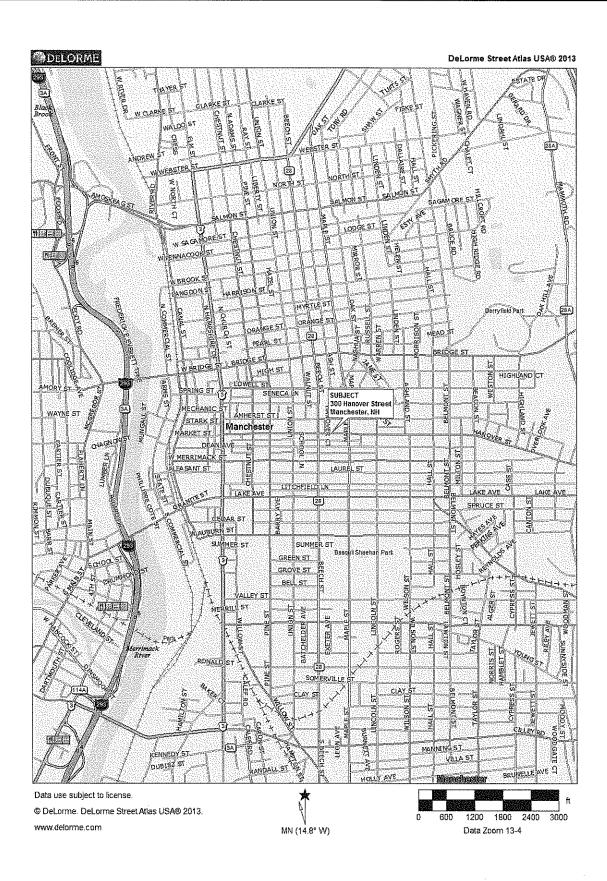

Long Range Capital Planning and Utilization Committee February 16, 2016 Page 2

LRCP 16-005 New Hampshire Employment Security – request authorization to amend prior Committee approval, granted November 14, 2012, and allow NHES to enter into a listing agreement with NAI Norwood Group, 116 South River Road, Bedford, N.H., for a term of up to fifteen (15) months, to sell: • 436 Maple Street, Manchester, NH, an unimproved parcel of 0.16 +/- acres currently utilized as a parking lot, for a price at or above \$95,000, assess an Administrative Fee of \$1,100, and allow negotiations within the Committee's current policy guidelines and that the right of first refusal be treated in the customary manner; and • 300 Hanover Street, Manchester, NH, containing four (4) parcels of land totaling 1.18 +/- acres improved with one building comprising approximately 20,360 square feet, and including a mix of offices, conference rooms, and utility spaces and parking, for a price at or above \$1,425,000, assess an Administrative Fee of \$1,100, and allow negotiations within the Committee's current policy guidelines and that the right of first refusal be treated in the customary manner, as specified in the request dated January 29, 2016 (This request (LRCP 12-042) was originally approved by the Committee September 18, 2012, and subsequently amended (LRCP 12-059) on November 14, 2012)