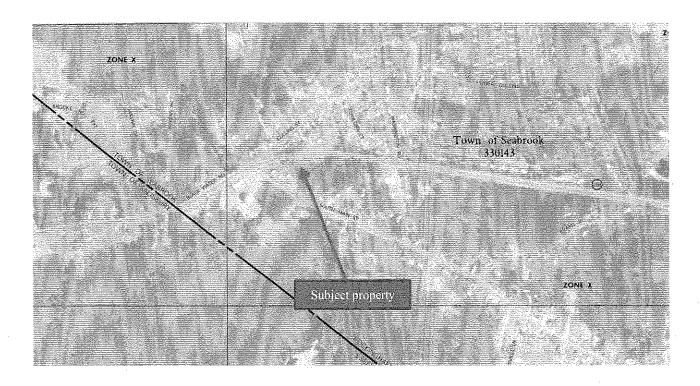

FEMA Flood Insurance Rate Map (FIRM) number 33015C0626E.

The subject property is wooded and is slightly below grade of NH Route 286. The subject parcel was created as a result of the Seabrook project S-2902 (1955) when NH Route 286 was constructed, connecting I-95 to Seabrook and Salisbury Beaches. According to the Federal Emergency Management Agency, the subject parcel is located in zone "X", described as "Areas determined to be outside the 0.2% annual chance floodplain."