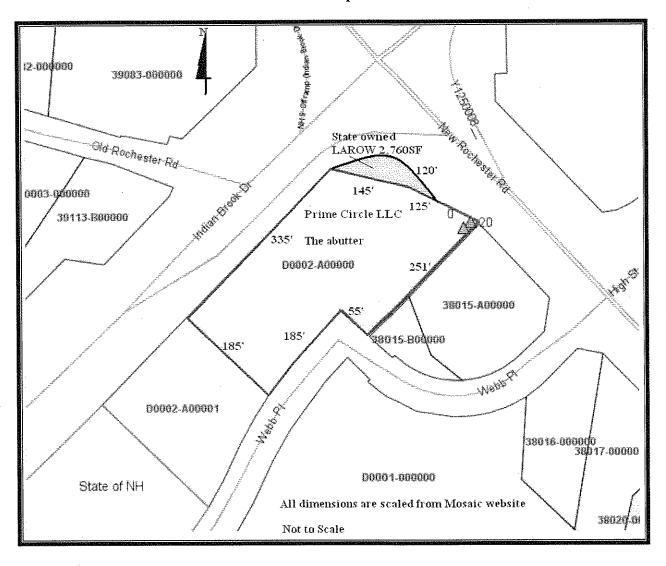

# Tax Map of Subject Property

# Property Identification:

According to the Town of Seabrook's Tax Assessor, the combined total area of the 2 parcels which make up the subject parcel is 1.12+/- acres, however the tax map identifies the combined lots as having 1.07+/- acres. For the purposes of this appraisal, I will appraise one contiguous parcel measuring a total of 1.12+/- acres. The surplus property is identified as a 1.12+/- acre parcel of land located on the southwesterly side NH Route 286, approximately 350 feet east of the intersection between Route 286, Collins Road and South Main Street. It is further identified by the Seabrook Tax Assessor as Tax Map 15, lots 38 and 39. It is owned by the State of New Hampshire.

#### Site Description

The subject consists of (2) contiguous surplus parcels of land owned by the State of NH. According to the Town of Seabrook Assessing Office, Parcel "A" (Tax Map 15 Lot 38), is a .69 +/- acre parcel, and parcel "B" (Tax Map 15 Lot 39), is a .43 acre parcel. Combined, the 2 parcels form a 1.12 +/- acre irregular shaped parcel bounded along its entire northerly border a distance of approximately 585' feet by the NH Route 286 eastbound LAROW, bound along its southwesterly border by tax map 15, lot 37, and bound on its southern border by Tax Map 15, Lot 40, Tax Map 15, Lot 42, Tax Map 15, Lot 44 and Tax Map 15, Lot 45. The subject parcel has no access due to the fact that the subject parcel's only road frontage is along NH Route 286, a Limited Access Highway.