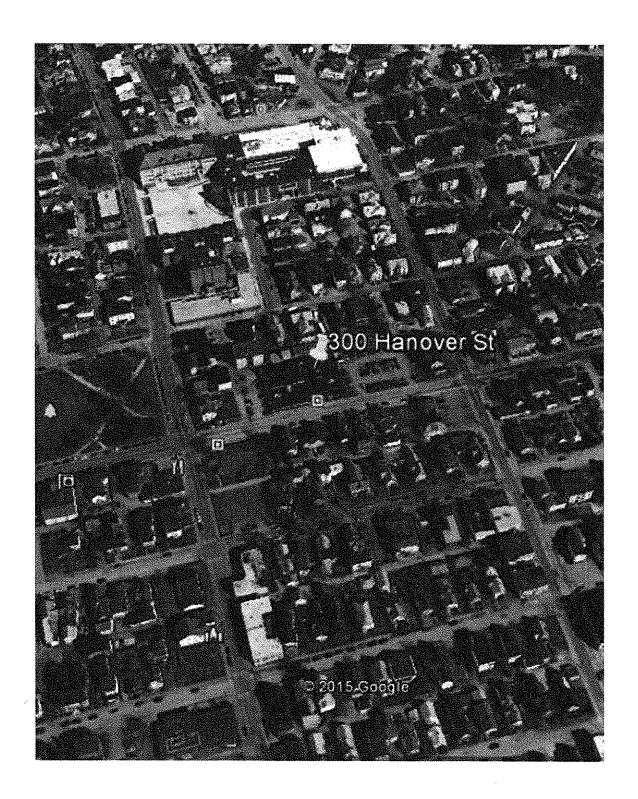

Long Range Capital Planning and Utilization Committee February 16, 2016 Page 2

LRCP 16-005 New Hampshire Employment Security – request authorization to amend prior Committee approval, granted November 14, 2012, and allow NHES to enter into a listing agreement with NAI Norwood Group, 116 South River Road, Bedford, N.H., for a term of up to fifteen (15) months, to sell: • 436 Maple Street, Manchester, NH, an unimproved parcel of 0.16 +/- acres currently utilized as a parking lot, for a price at or above \$95,000, assess an Administrative Fee of \$1,100, and allow negotiations within the Committee's current policy guidelines and that the right of first refusal be treated in the customary manner; and • 300 Hanover Street, Manchester, NH, containing four (4) parcels of land totaling 1.18 +/- acres improved with one building comprising approximately 20,360 square feet, and including a mix of offices, conference rooms, and utility spaces and parking, for a price at or above \$1,425,000, assess an Administrative Fee of \$1,100, and allow negotiations within the Committee's current policy guidelines and that the right of first refusal be treated in the customary manner, as specified in the request dated January 29, 2016 (This request (LRCP 12-042) was originally approved by the Committee September 18, 2012, and subsequently amended (LRCP 12-059) on November 14, 2012)