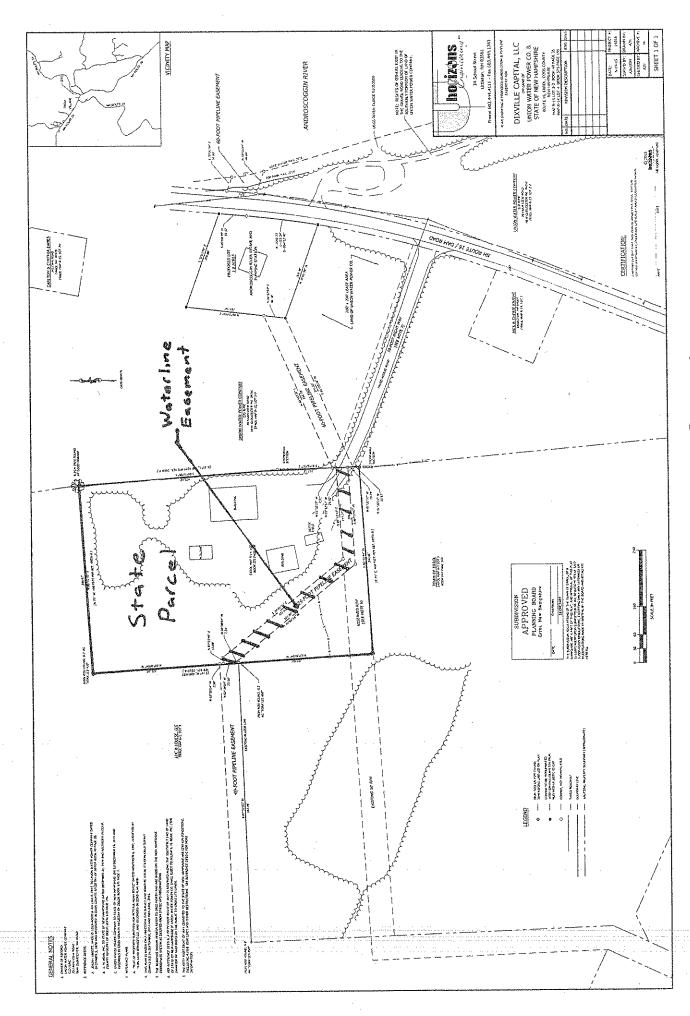

LRCP 16-004 Department of Transportation – request authorization to amend the request (LRCP 15-033, approved November 17, 2015) to transfer a 0.30 +/- of an acre permanent waterline easement over a parcel of State owned property located on the westerly side of NH Route 16 in Errol to Dixville Capital, LLC, and in exchange Dixville Capital, LLC will decrease the original area to be transferred to the Department from a 4.28 +/- acre parcel along with a 50 foot wide Right-of-Way access over additional property owned by them, to a 3.53 +/- acre parcel along with a Right-of-Way Access over additional property owned by them totaling one (1) +/- acre, located on the northerly side of NH Route 26 in the Unincorporated Place of Dixville and the Town of Colebrook, at no cost, and waive the \$1,100 Administrative Fee, subject to the conditions as specified in the request dated January 27, 2016