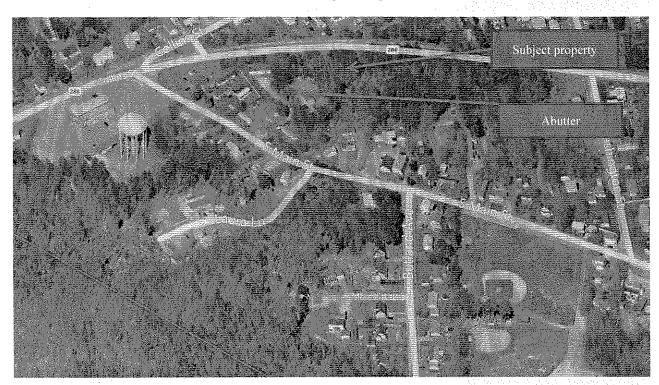

# **Aerial Photo of Subject Property**

The subject parcel is located Southerly of the Route 286 LAROW

# Aerial Photo of Subject Neighborhood

The subject has five abutters located to the south and west. Due to the deed restrictions or zoning restrictions affecting each of the individual abutters, in addition to the subject lands' lack of road access, the abutting property owners and the State are the only likely parties for whom the parcels hold any value as they could be considered to support their adjacent holdings.