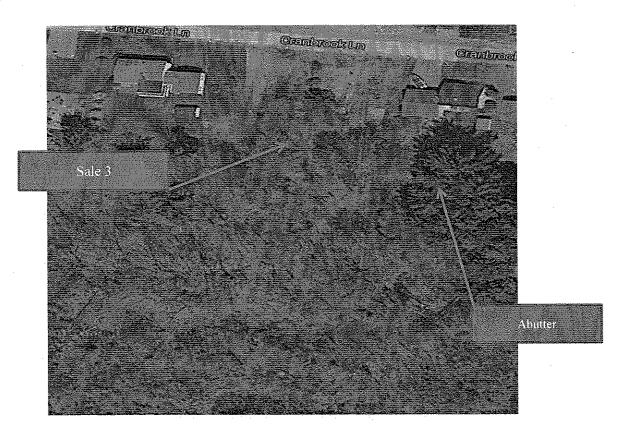

<u>Sale 2</u> is located in Newton, NH. Newton is located 2 towns to the west of Seabrook, and similar to the subject and Sale 1, is also located along the Massachusetts/NH border. Sale 2 is a .33 acre non-conforming lot, located on a public road. It is located in a residentially zoned area. It was purchased by the abutter in order to merge the .33 acre parcel with his 3.7 acre parcel. The town stated in the Planning Board meeting minutes, that this merger did not create an additional buildable lot. Sale 2, similar to Sale 3, has road frontage along a town maintained road.

Sale 3 is located in the City of Dover, and is located the farthest from the subject. It is zoned R-12 Medium Density. The city's assessor notes on the tax card state that the lot is non-buildable. It is a .52 acre non-conforming remnant parcel, located on a public road and sold to the abutter by the original owner/developer of the Canterbury Park II subdivision. It is located in an older subdivision of smaller cape style homes, with good access to Route 16. According to the purchaser, the \$9,000 value of the parcel was determined by its contributory value to his abutting property. Similar to Sale 2, Sale 3 has road frontage on a town maintained road.