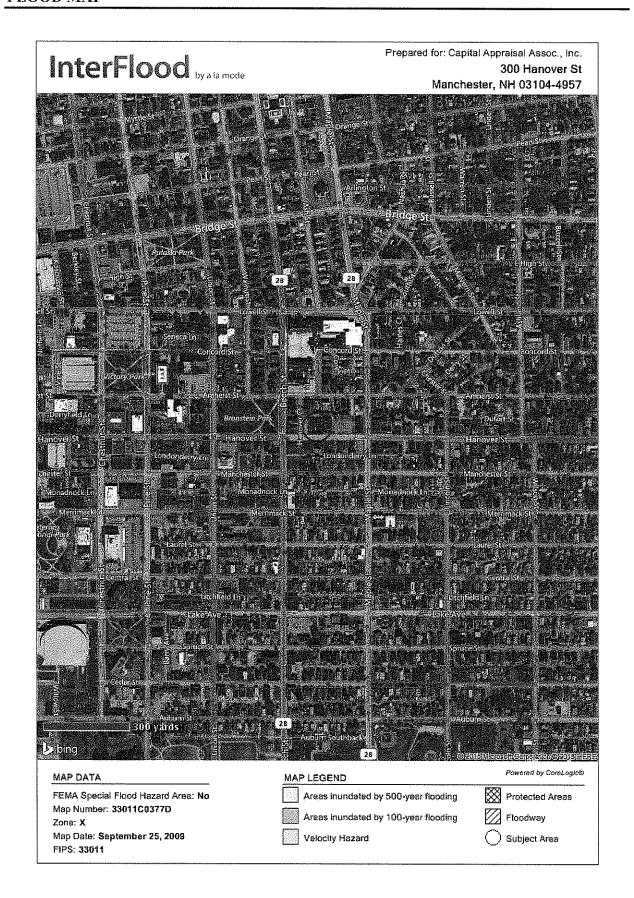

Long Range Capital Planning and Utilization Committee February 16, 2016 Page 2

LRCP 16-005 New Hampshire Employment Security – request authorization to amend prior Committee approval, granted November 14, 2012, and allow NHES to enter into a listing agreement with NAI Norwood Group, 116 South River Road, Bedford, N.H., for a term of up to fifteen (15) months, to sell: • 436 Maple Street, Manchester, NH, an unimproved parcel of 0.16 +/- acres currently utilized as a parking lot, for a price at or above \$95,000, assess an Administrative Fee of \$1,100, and allow negotiations within the Committee's current policy guidelines and that the right of first refusal be treated in the customary manner; and • 300 Hanover Street, Manchester, NH, containing four (4) parcels of land totaling 1.18 +/- acres improved with one building comprising approximately 20,360 square feet, and including a mix of offices, conference rooms, and utility spaces and parking, for a price at or above \$1,425,000, assess an Administrative Fee of \$1,100, and allow negotiations within the Committee's current policy guidelines and that the right of first refusal be treated in the customary manner, as specified in the request dated January 29, 2016 (This request (LRCP 12-042) was originally approved by the Committee September 18, 2012, and subsequently amended (LRCP 12-059) on November 14, 2012)

FEMA Flood Insurance Rate Map (FIRM) number 33015C0626E.

The subject property is wooded and is slightly below grade of NH Route 286. The subject parcel was created as a result of the Seabrook project S-2902 (1955) when NH Route 286 was constructed, connecting I-95 to Seabrook and Salisbury Beaches. According to the Federal Emergency Management Agency, the subject parcel is located in zone "X", described as "Areas determined to be outside the 0.2% annual chance floodplain."