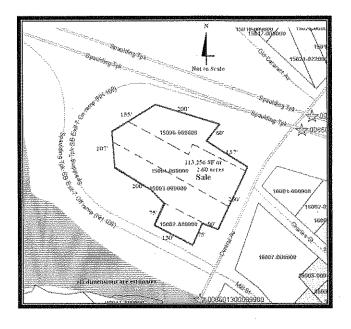

# Tax Map of Subject Property

# Property Identification:

According to the Town of Seabrook's Tax Assessor, the combined total area of the 2 parcels which make up the subject parcel is 1.12+/- acres, however the tax map identifies the combined lots as having 1.07+/- acres. For the purposes of this appraisal, I will appraise one contiguous parcel measuring a total of 1.12+/- acres. The surplus property is identified as a 1.12+/- acre parcel of land located on the southwesterly side NH Route 286, approximately 350 feet east of the intersection between Route 286, Collins Road and South Main Street. It is further identified by the Seabrook Tax Assessor as Tax Map 15, lots 38 and 39. It is owned by the State of New Hampshire.

#### Site Description

The subject consists of (2) contiguous surplus parcels of land owned by the State of NH. According to the Town of Seabrook Assessing Office, Parcel "A" (Tax Map 15 Lot 38), is a .69 +/- acre parcel, and parcel "B" (Tax Map 15 Lot 39), is a .43 acre parcel. Combined, the 2 parcels form a 1.12 +/- acre irregular shaped parcel bounded along its entire northerly border a distance of approximately 585' feet by the NH Route 286 eastbound LAROW, bound along its southwesterly border by tax map 15, lot 37, and bound on its southern border by Tax Map 15, Lot 40, Tax Map 15, Lot 42, Tax Map 15, Lot 44 and Tax Map 15, Lot 45. The subject parcel has no access due to the fact that the subject parcel's only road frontage is along NH Route 286, a Limited Access Highway.

The acquisition of the subject property by any abutter would not change the acquiring lots highest and best use, or intensity of use, but merely add additional land.

The subject parcel as depicted on the plan for Seabrook S-2902, NH Route 286 construction project. The remainder of parcels 6, 7, 8, 9, 10 and 11 make up the subject parcel.

According to the Town of Seabrook's Tax assessor, the subject site is 1.12 acres in size, however the town's tax map shows an area of 1.07 acres. For this report I will rely on the tax assessor's estimate of 1.12+/- acres. It is long and irregular in shape. The subject has approximately 585+/- feet of frontage along the NH Route 286 LAROW, and abuts residential properties all along its remainder, making the subject site landlocked.