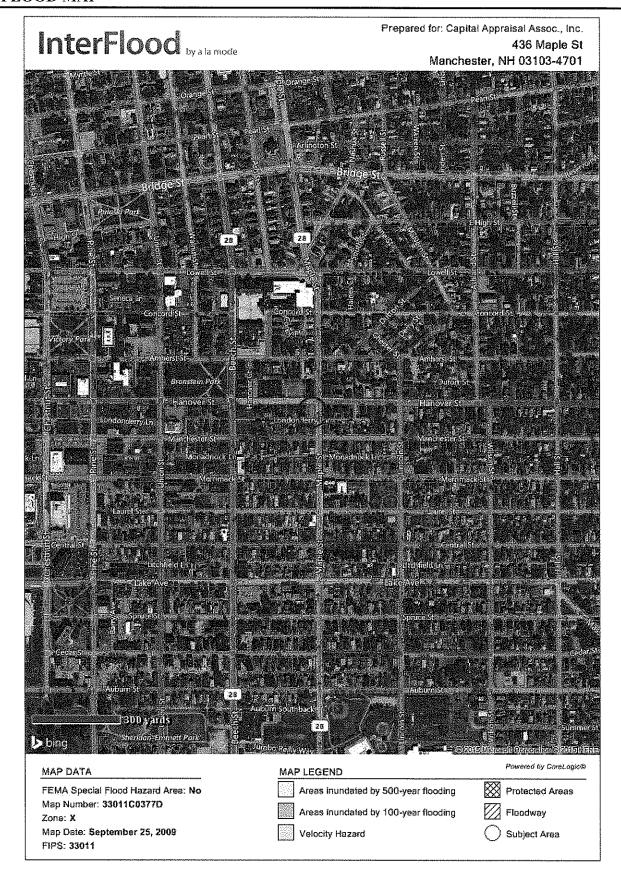

FEMA Flood Insurance Rate Map (FIRM) number 33015C0626E.

The subject property is wooded and is slightly below grade of NH Route 286. The subject parcel was created as a result of the Seabrook project S-2902 (1955) when NH Route 286 was constructed, connecting I-95 to Seabrook and Salisbury Beaches. According to the Federal Emergency Management Agency, the subject parcel is located in zone "X", described as "Areas determined to be outside the 0.2% annual chance floodplain."