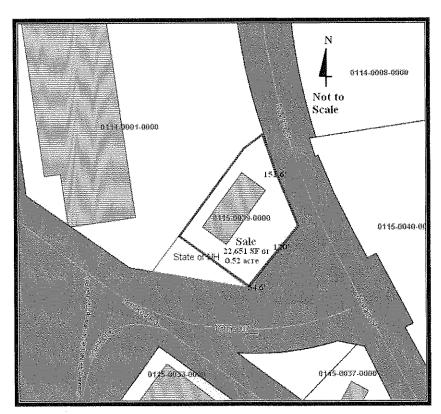

#### Site Description

The subject consists of (2) contiguous surplus parcels of land owned by the State of NH. According to the Town of Seabrook Assessing Office, Parcel "A" (Tax Map 15 Lot 38), is a .69 +/- acre parcel, and parcel "B" (Tax Map 15 Lot 39), is a .43 acre parcel. Combined, the 2 parcels form a 1.12 +/- acre irregular shaped parcel bounded along its entire northerly border a distance of approximately 585' feet by the NH Route 286 eastbound LAROW, bound along its southwesterly border by tax map 15, lot 37, and bound on its southern border by Tax Map 15, Lot 40, Tax Map 15, Lot 42, Tax Map 15, Lot 44 and Tax Map 15, Lot 45. The subject parcel has no access due to the fact that the subject parcel's only road frontage is along NH Route 286, a Limited Access Highway.

According to the Town of Seabrook's Tax assessor, the subject site is 1.12 acres in size, however the town's tax map shows an area of 1.07 acres. For this report I will rely on the tax assessor's estimate of 1.12+/- acres. It is long and irregular in shape. The subject has approximately 585+/- feet of frontage along the NH Route 286 LAROW, and abuts residential properties all along its remainder, making the subject site landlocked.