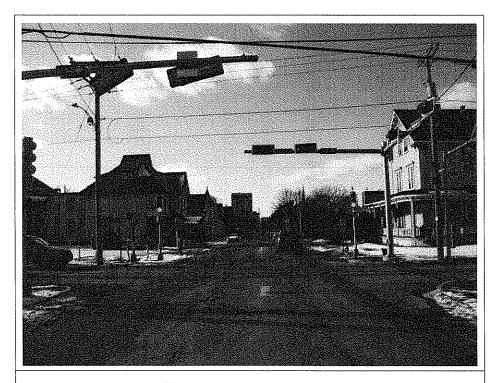

# Present Use:

The subject property is unimproved. The plan provided to the appraiser indicates that the property is a landlocked piece of land located along the easterly LAROW for NH Route 286. The northerly portion of the subject land is located in Seabrook's Commercial Zone (2) where it abuts Route 286, and the southerly portion of the subject land is located in Seabrook's Residential Zone (2R). The land area is slightly below the grade of Route 286.

The northerly portion of the subject land is located in Seabrook's Commercial Zone (2) where it abuts Route 286, and the southerly portion of the subject land is located in Seabrook's Residential Zone (2R). The plan provided to the appraiser indicates that Route 286 is a Limited Access Highway in this area. The only access to these parcels would be through an abutting property via South Main Street.