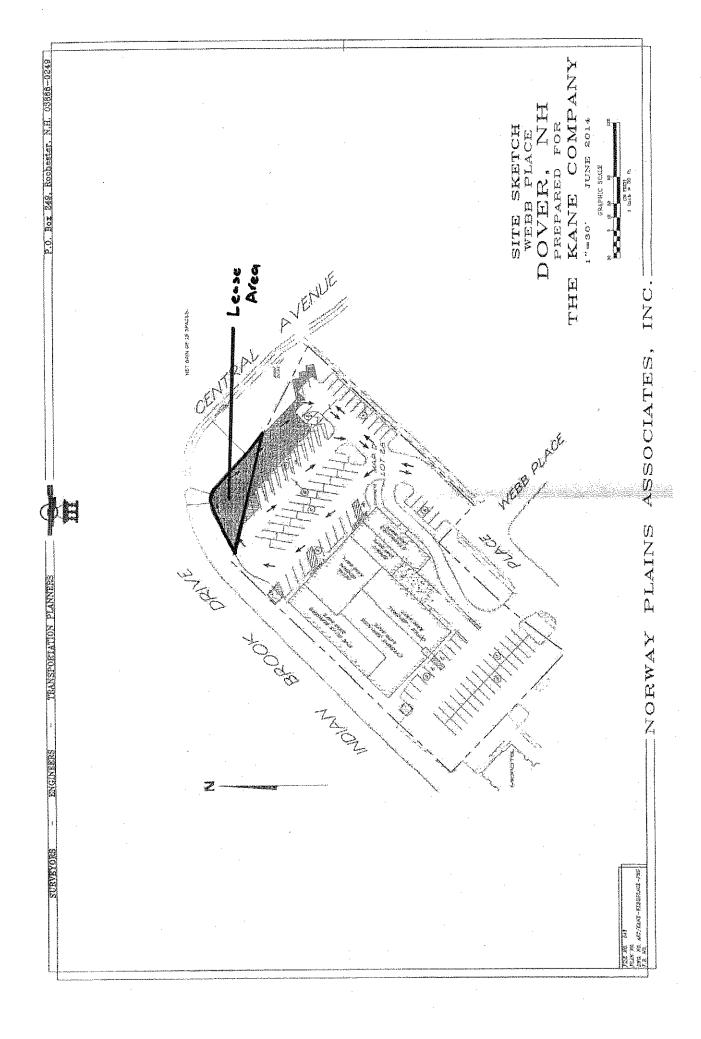

LRCP 16-003 Department of Transportation – request authorization to lease a 2,760 square foot parcel of State owned land located at the corner of Indian Brook Drive and Central Avenue in the City of Dover to Prime Circle, LLC for five (5) years at \$2,100 per year plus a one-time Administrative Fee of \$1,100, with an option for an additional five (5) years at a renegotiated value, subject to the conditions as specified in the request dated January 26, 2016