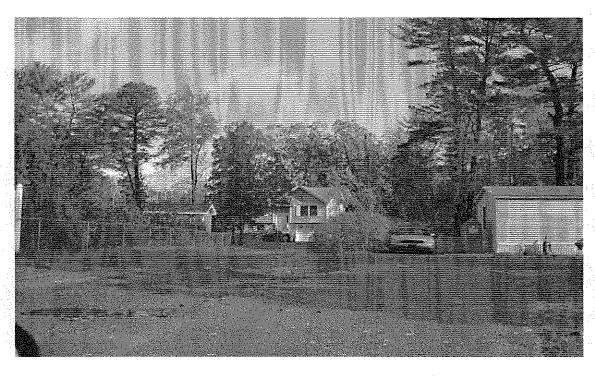

# Photographs of the Subject Property Taken October 29, 2015 by Carol Pittman

Photo taken of the subject property from the NH Route 286 LAROW.

View of NH Route 286 Westbound LAROW from the subject

View of NH Route 286 Eastbound LAROW from the subject

Interior view of the subject property.

View from subject property toward NH Route 286 LAROW

Photo taken from South Main Street at the subject parcels westerly abutter, Tax map 15, Lot 37.

The immediate neighborhood is a mix of residential and commercial properties. Tattoo America tattoo studio has frontage on both Route 286 and South Main Street and is located approximately 600 hundred feet to the west of the subject. Located across from Tattoo America in a residential area on Route 286 is N.E. Paving. On the corner opposite Tattoo America is an office/light industrial building housing Coastal Hydraulics with 2 garage bays, Old Fire Barn diner serving breakfast and lunch, and a Bingo hall. Located off of South Main Street is a Town of Seabrook water tower, and approximately ½ mile south of Route 286 on South Main Street