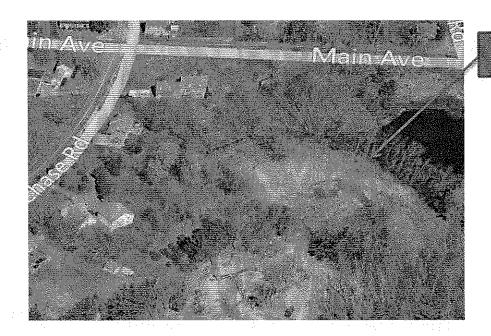

# **Aerial Photo of Subject Property**

The subject parcel is located Southerly of the Route 286 LAROW

#### Site Description

The subject consists of (2) contiguous surplus parcels of land owned by the State of NH. According to the Town of Seabrook Assessing Office, Parcel "A" (Tax Map 15 Lot 38), is a .69 +/- acre parcel, and parcel "B" (Tax Map 15 Lot 39), is a .43 acre parcel. Combined, the 2 parcels form a 1.12 +/- acre irregular shaped parcel bounded along its entire northerly border a distance of approximately 585' feet by the NH Route 286 eastbound LAROW, bound along its southwesterly border by tax map 15, lot 37, and bound on its southern border by Tax Map 15, Lot 40, Tax Map 15, Lot 42, Tax Map 15, Lot 44 and Tax Map 15, Lot 45. The subject parcel has no access due to the fact that the subject parcel's only road frontage is along NH Route 286, a Limited Access Highway.

FEMA Flood Insurance Rate Map (FIRM) number 33015C0626E.

The subject property is wooded and is slightly below grade of NH Route 286. The subject parcel was created as a result of the Seabrook project S-2902 (1955) when NH Route 286 was constructed, connecting I-95 to Seabrook and Salisbury Beaches. According to the Federal Emergency Management Agency, the subject parcel is located in zone "X", described as "Areas determined to be outside the 0.2% annual chance floodplain."