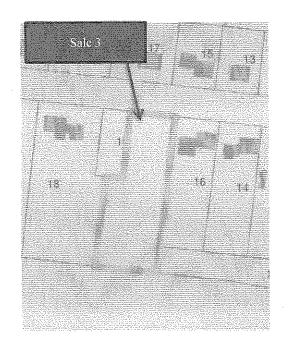

Sale 3 is located in the City of Dover, and is located the farthest from the subject. It is zoned R-12 Medium Density. The city's assessor notes on the tax card state that the lot is non-buildable. It is a .52 acre non-conforming remnant parcel, located on a public road and sold to the abutter by the original owner/developer of the Canterbury Park II subdivision. It is located in an older subdivision of smaller cape style homes, with good access to Route 16. According to the purchaser, the \$9,000 value of the parcel was determined by its contributory value to his abutting property. Similar to Sale 2, Sale 3 has road frontage on a town maintained road.