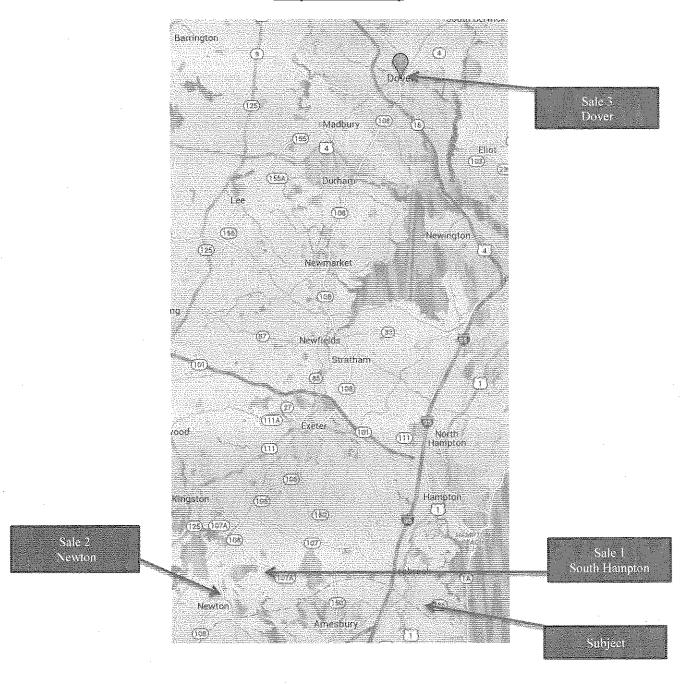

Three un-buildable land sales between January 2011 and August 2014 located in the towns of South Hampton, Newton and Dover produced a range of \$5,000 to \$10,000 on a whole to whole basis. All were purchased by abutters and all have similar utility to the subject parcel.

Sale 1 is located in South Hampton, NH. South Hampton is a scenic, rural community located just north of the Massachusetts border with a population of approximately 814 as of the 2010 census. South Hampton abuts Seabrook along Seabrook's western border. Sale 1 is a landlocked, therefore unbuildable 2.5 acre parcel of backland zoned 1-F Residential. It is located in a rural, scenic, low density area. Sale 1 was purchased by the abutter and is similar to the subject parcel because of its lack of access except to the abutter whom acquired it. Backland in residentially zoned areas, such as this, add minimal value to the abutting property.

<u>Sale 2</u> is located in Newton, NH. Newton is located 2 towns to the west of Seabrook, and similar to the subject and Sale 1, is also located along the Massachusetts/NH border. Sale 2 is a .33 acre non-conforming lot, located on a public road. It is located in a residentially zoned area. It was purchased by the abutter in order to merge the .33 acre parcel with his 3.7 acre parcel. The town stated in the Planning Board meeting minutes, that this merger did not create an additional buildable lot. Sale 2, similar to Sale 3, has road frontage along a town maintained road.

Sale 3 is located in the City of Dover, and is located the farthest from the subject. It is zoned R-12 Medium Density. The city's assessor notes on the tax card state that the lot is non-buildable. It is a .52 acre non-conforming remnant parcel, located on a public road and sold to the abutter by the original owner/developer of the Canterbury Park II subdivision. It is located in an older subdivision of smaller cape style homes, with good access to Route 16. According to the purchaser, the \$9,000 value of the parcel was determined by its contributory value to his abutting property. Similar to Sale 2, Sale 3 has road frontage on a town maintained road.

# Comparable Sales Map