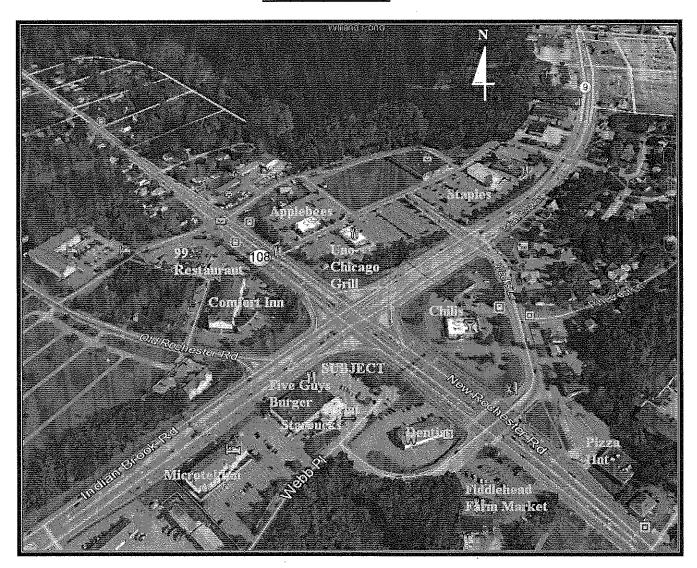

# **Aerial Photo of Subject Property**

The subject parcel is located Southerly of the Route 286 LAROW

# Aerial Photo of Subject Neighborhood

The subject has five abutters located to the south and west. Due to the deed restrictions or zoning restrictions affecting each of the individual abutters, in addition to the subject lands' lack of road access, the abutting property owners and the State are the only likely parties for whom the parcels hold any value as they could be considered to support their adjacent holdings.