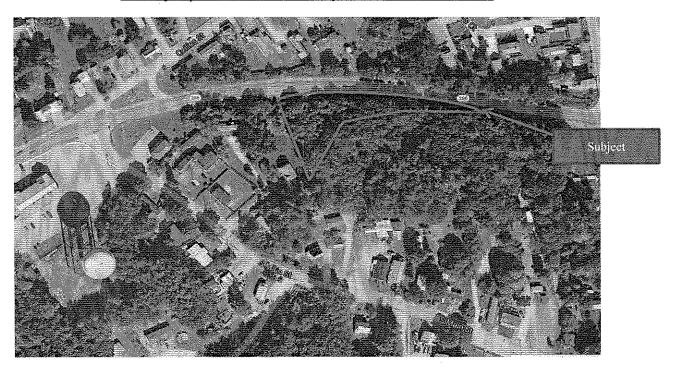

# **Aerial Photo of Subject Property**

The subject parcel is located Southerly of the Route 286 LAROW

# Aerial Photo of Subject Neighborhood

The subject has five abutters located to the south and west. Due to the deed restrictions or zoning restrictions affecting each of the individual abutters, in addition to the subject lands' lack of road access, the abutting property owners and the State are the only likely parties for whom the parcels hold any value as they could be considered to support their adjacent holdings.