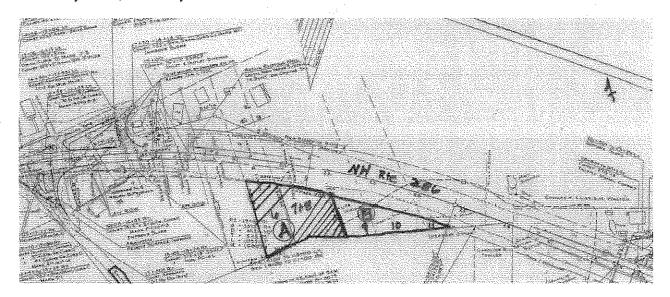

#### Neighborhood Description:

The subject property consists of 2 contiguous surplus parcels, parcel "A" (Tax Map 15, Lot 38) and parcel "B" (Tax Map 15, Lot 39), both owned by the State of NH. Combined, the subject land is comprised of approximately 1.12 +/- acres.

#### Site Description

The subject consists of (2) contiguous surplus parcels of land owned by the State of NH. According to the Town of Seabrook Assessing Office, Parcel "A" (Tax Map 15 Lot 38), is a .69 +/- acre parcel, and parcel "B" (Tax Map 15 Lot 39), is a .43 acre parcel. Combined, the 2 parcels form a 1.12 +/- acre irregular shaped parcel bounded along its entire northerly border a distance of approximately 585' feet by the NH Route 286 eastbound LAROW, bound along its southwesterly border by tax map 15, lot 37, and bound on its southern border by Tax Map 15, Lot 40, Tax Map 15, Lot 42, Tax Map 15, Lot 44 and Tax Map 15, Lot 45. The subject parcel has no access due to the fact that the subject parcel's only road frontage is along NH Route 286, a Limited Access Highway.

The acquisition of the subject property by any abutter would not change the acquiring lots highest and best use, or intensity of use, but merely add additional land.

The subject parcel as depicted on the plan for Seabrook S-2902, NH Route 286 construction project. The remainder of parcels 6, 7, 8, 9, 10 and 11 make up the subject parcel.