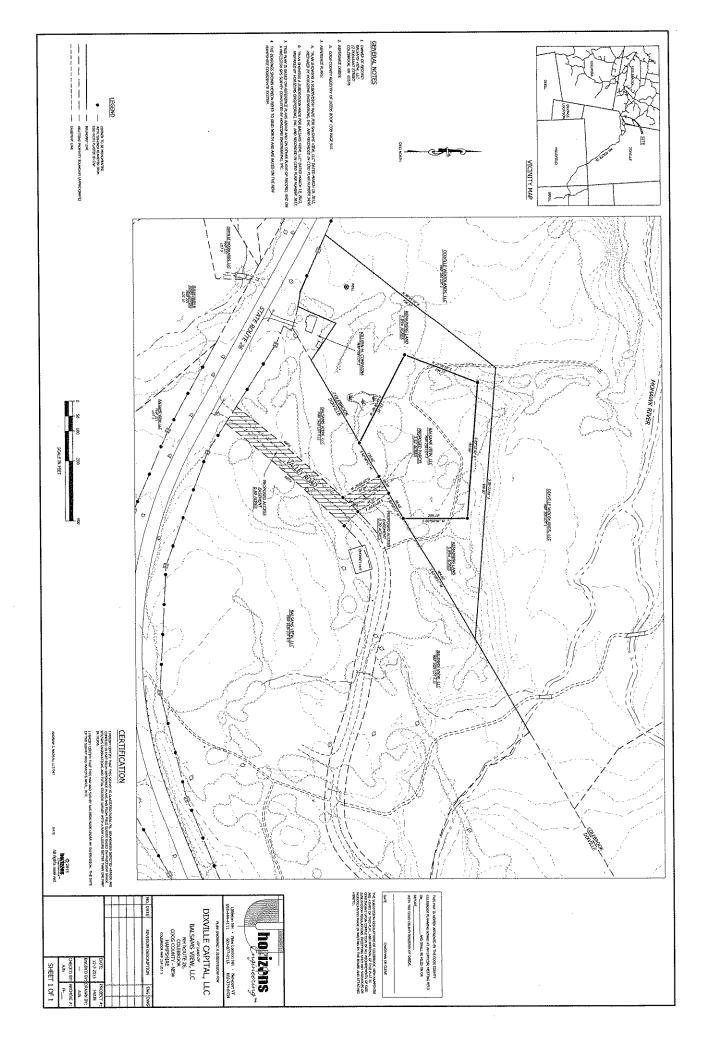

LRCP 16-004 Department of Transportation – request authorization to amend the request (LRCP 15-033, approved November 17, 2015) to transfer a 0.30 +/- of an acre permanent waterline easement over a parcel of State owned property located on the westerly side of NH Route 16 in Errol to Dixville Capital, LLC, and in exchange Dixville Capital, LLC will decrease the original area to be transferred to the Department from a 4.28 +/- acre parcel along with a 50 foot wide Right-of-Way access over additional property owned by them, to a 3.53 +/- acre parcel along with a Right-of-Way Access over additional property owned by them totaling one (1) +/- acre, located on the northerly side of NH Route 26 in the Unincorporated Place of Dixville and the Town of Colebrook, at no cost, and waive the \$1,100 Administrative Fee, subject to the conditions as specified in the request dated January 27, 2016

#### STATE OF NEW HAMPSHIRE INTER-DEPARTMENT COMMUNICATION

LRCP 16-002

FROM:

Charles R. Schmidt, PE Administrator

**DATE:** January 11, 2016

AT: Dept. of Transportation

Bureau of Right-of-Way

SUBJECT:

Sale of State Owned Land in Seabrook

RSA 4:39-c

TO:

Representative Gene Chandler, Chairman

Long Range Capital Planning and Utilization Committee

#### REQUESTED ACTION

The Department of Transportation, pursuant to RSA 4:39-c, requests authorization to sell a parcel of State owned land consisting of 1.12 +/- acres, located on the southerly side of NH Route 286 (aka Black Water Road) in the Town of Seabrook by a sealed bid process with a minimum bid of \$7,100.00 which includes a \$1,100.00 Administrative Fee, subject to the conditions as specified in this request.

#### **EXPLANATION**

The Department has received a request from the abutter concerning the opportunity to purchase a parcel of State owned vacant land located on the southerly side of NH Route 286 in the Town of Seabrook.

The parcel, consisting of approximately 1.12 acres, is two (2) contiguous parcels that are the remainders of six (6) parcels acquired by the Department in 1955 in conjunction with the construction of NH Route 286 through this area.