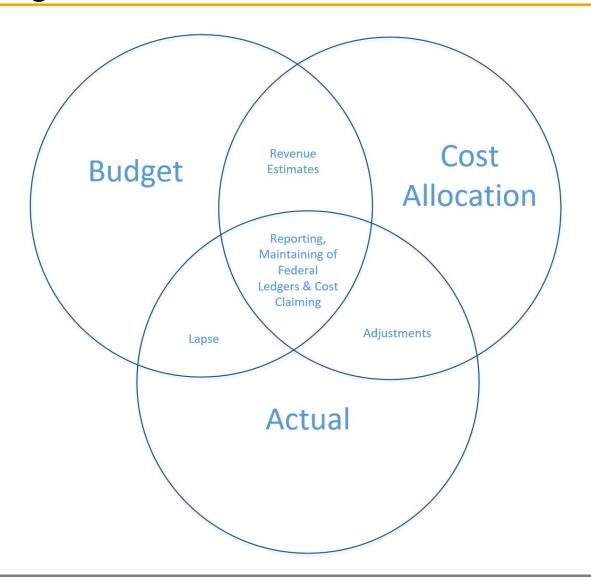

153 |
| 2014   | 154,862          | 132,034   | 7,265 | 7,330  | 7,834 | 113,326 |
| 2015   | 188,750          | 171,732 ^ | 6,996 | 6,622  | 7,530 | 107,934 |
| 2016   | 202,248          | 186,599   | 7,114 | 5,435  | 7,081 | 99,978  |
| 2017   | 202,563          | 187,222   | 6,941 | 5,109  | 6,690 | 93,856  |
| 2018   | 200,575          | 185,659   | 7,639 | 7,063  | 6,310 | 88,404  |
| 2019   | 196,159          | 181,283   | 7,458 | 7,849  | 5,941 | 78,683  |
| 2020   | 193,435          | 179,100   | 7,624 | 7,742  | 5,794 | 72,466  |
| 2021** | 215,468          | 201,788   | 7,656 | 7,542  | 5,543 | 69,992  |

<sup>\*</sup> As of January



<sup>\*\*</sup> As of September

<sup>^</sup> Increase of approx. 39k as a result of changes to Medicaid Eligibility and NHHPP

## **Budgeting**





### **DHHS Budget Briefing Book**

| FINANCIAL HISTORY                     |         |                            |         |         |          |          |
|---------------------------------------|---------|----------------------------|---------|---------|----------|----------|
| Rounded to \$000 except cost per case | SFY20   | SFY21                      | SFY22   | SFY23   | SFY22    | SFY23    |
|                                       |         |                            | Agency  | Agency  | Governor | Governor |
|                                       | Actual  | Adj Auth                   | Request | Request | Budget   | Budget   |
| TOTAL FUNDS                           | \$3,358 | <b>Adj Auth</b><br>\$3,488 |         |         |          |          |

- ► Will be provided n