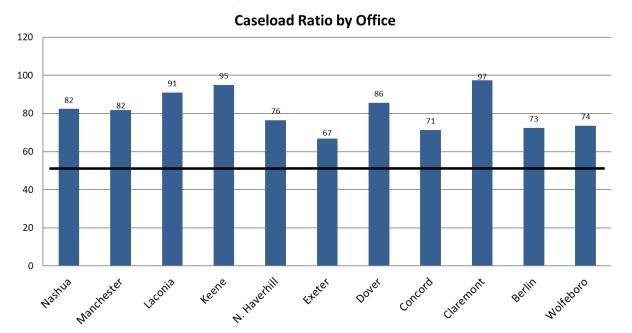

#### Division of Field Services FY 2022 \$635,304 FY 2023 \$638,142

Six additional Probation/Parole Officers (PPOs) were requested to reduce the supervision cases to PPO ratio, which is currently 79:1. The American Probation/Parole Association's ideal caseload ratio is 50:1. These positions will bring drug court and other active supervision caseloads into closer alignment with best practices.