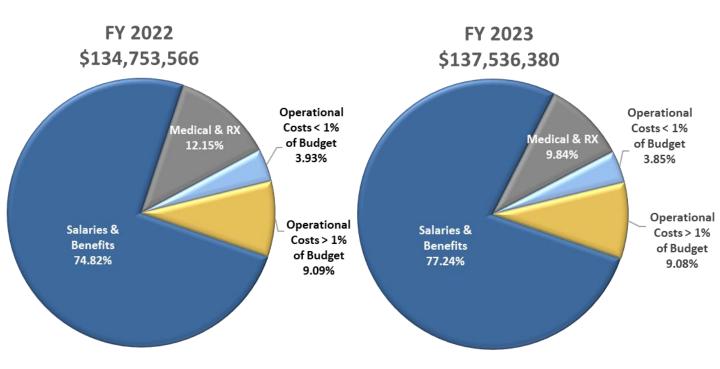

### **General Funds**

| Major Expense Classes                  |             |             | FY 2022     | FY 2023     |
|----------------------------------------|-------------|-------------|-------------|-------------|
| General Funds                          | FY 2020     | FY 2021     | Governor's  | Governor's  |
| (excluding Parole Board)               | Actual      | Adj Auth    | Recommended | Recommended |
| Salary & Benefits                      | 81,802,708  | 97,058,189  | 96,430,122  | 101,841,208 |
| Overtime                               | 13,662,063  | 5,756,910   | 4,390,715   | 4,390,715   |
| Total Personnel Services               | 95,464,771  | 102,815,099 | 100,820,837 | 106,231,923 |
|                                        | •           | •           | •           |             |
| Prescription Drugs                     | 4,677,066   | 3,549,459   | 4,226,828   | 2,956,118   |
| Medical Payments to Providers          | 12,214,273  | 13,470,117  | 12,151,725  | 10,573,174  |
| Total Medical & RX                     | 16,891,339  | 17,019,576  | 16,378,553  | 13,529,292  |
|                                        |             |             |             |             |
| Heat, Electricity & Water              | 3,927,186   | 4,727,304   | 4,230,499   | 4,286,537   |
| OIT Expense                            | 2,927,290   | 3,280,239   | 3,721,524   | 3,832,068   |
| Food Institutions                      | 2,730,118   | 2,762,618   | 2,795,118   | 2,827,618   |
| Current Expense                        | 1,474,519   | 1,505,497   | 1,507,089   | 1,537,176   |
| Total Operational Costs > 1% of Budget | 11,059,113  | 12,275,658  | 12,254,230  | 12,483,399  |
|                                        |             |             |             |             |
| Total Operational Costs < 1% of Budget | 5,565,084   | 5,670,181   | 5,299,946   | 5,291,766   |
|                                        |             |             |             |             |
| Total General Funds                    | 128,980,307 | 137,780,514 | 134,753,566 | 137,536,380 |

### FY 2022 - 2023 Governor's Recommended

**Personnel Services (General Funds)** 

FY 2022 \$100,820,837 (26 pay periods)

FY 2023 \$106,231,923 (27 pay periods)

Personnel services, approximately 75% of the Governor's Recommended in FY 2022 and approximately 77% in FY 2023, includes classified, unclassified and part-time salaries, holiday pay, overtime and benefits. The authorized positions approved allow the Department to be successful in its mission to provide a safe, secure and humane correctional system.

### FY 2022 - 2023 Governor's Recommended

**Medical and Pharmacy (General Funds)** 

Medical FY 2022 \$12,151,725 FY 2023 \$10,573,174 Pharmacy FY 2022 \$ 4,226,828 FY 2023 \$ 2,956,118

The medical and pharmacy request is approximately 12% of the total Governor's recommended in FY 2022 and 10% in FY 2023. The Department received approval to be part of the Federal 340 B Drug Pricing program which will reduce the cost of HCV and HIV drugs.