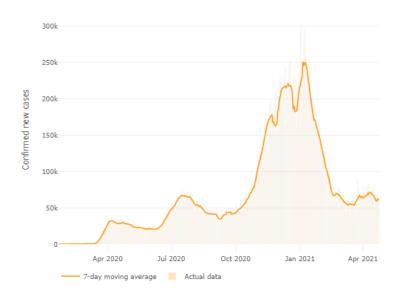

# The Big Uncertainty of COVID

#### **UNITED STATES**

New cases confirmed each day (7-day-average)

The first case of COVID-19 in United States was reported 458 days ago on 1/21/2020. Since then, the country has reported 32,045,113 cases, and 571,921 deaths.

This page was last updated on Sunday, April 25, 2021 at 06:00 AM EDT.