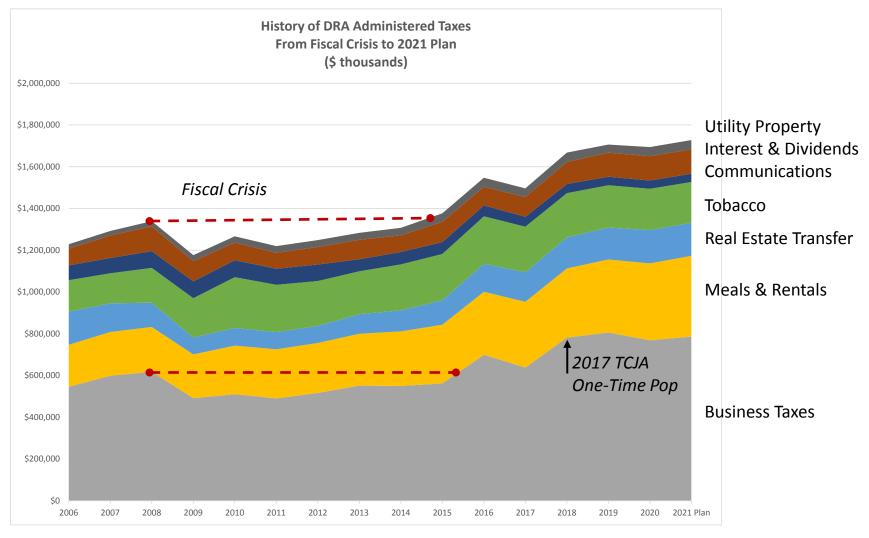

# History & Trends

April 26, 2021 4

### Diversification of Revenues

| YEAR-TO-DATE COMPARISON TO PLAN                        |           |           |                    |         |         |                    |           |           |                    |             |
|--------------------------------------------------------|-----------|-----------|--------------------|---------|---------|--------------------|-----------|-----------|--------------------|-------------|
|                                                        | General   |           | Education          |         |         | Total              |           |           |                    |             |
| General & Education Funds                              | Actual    | Plan      | Actual vs.<br>Plan | Actual  | Plan    | Actual<br>vs. Plan | Actual    | Plan      | Actual<br>vs. Plan | %<br>Change |
| Business Profits Tax                                   | \$325.4   | \$246.0   | \$79.4             | \$72.7  | \$57.5  | \$15.2             | \$398.1   | \$303.5   | \$94.6             | 31.2%       |
| Business Enterprise Tax                                | 52.4      | 30.1      | 22.3               | 129.4   | 145.6   | (16.2)             | 181.8     | 175.7     | 6.1                | 3.5%        |
| Subtotal Business Taxes                                | 377.8     | 276.1     | 101.7              | 202.1   | 203.1   | (1.0)              | 579.9     | 479.2     | 100.7              | 21.0%       |
| Meals & Rentals Tax                                    | 230.5     | 288.4     | (57.9)             | 5.1     | 8.9     | (3.8)              | 235.6     | 297.3     | (61.7)             | -20.8%      |
| Tobacco Tax                                            | 110.7     | 84.2      | 26.5               | 72.3    | 66.1    | 6.2                | 183.0     | 150.3     | 32.7               | 21.8%       |
| Transfer from Liquor Commission                        | 102.5     | 97.7      | 4.8                | -       | -       | -                  | 102.5     | 97.7      | 4.8                | 4.9%        |
| Interest & Dividends Tax                               | 72.3      | 53.2      | 19.1               | -       | -       | -                  | 72.3      | 53.2      | 19.1               | 35.9%       |
| Insurance Tax                                          | 144.0     | 135.2     | 8.8                | -       | -       | -                  | 144.0     | 135.2     | 8.8                | 6.5%        |
| Communications Tax                                     | 29.9      | 30.2      | (0.3)              | -       | -       | -                  | 29.9      | 30.2      | (0.3)              | -1.0%       |
| Real Estate Transfer Tax                               | 101.3     | 80.2      | 21.1               | 53.0    | 41.3    | 11.7               | 154.3     | 121.5     | 32.8               | 27.0%       |
| Court Fines & Fees                                     | 9.3       | 9.4       | (0.1)              | -       | -       | -                  | 9.3       | 9.4       | (0.1)              | -1.1%       |
| Securities Revenue                                     | 24.0      | 22.5      | 1.5                | -       | -       | -                  | 24.0      | 22.5      | 1.5                | 6.7%        |
| Utility Consumption Tax                                | -         | -         | -                  | -       | -       | -                  | -         | -         | -                  | 0.0%        |
| Beer Tax                                               | 10.4      | 9.8       | 0.6                | -       | -       | -                  | 10.4      | 9.8       | 0.6                | 6.1%        |
| Other                                                  | 33.9      | 35.6      | (1.7)              | -       | -       | -                  | 33.9      | 35.6      | (1.7)              | -4.8%       |
| Transfer from Lottery Commission                       | -         | -         | -                  | 93.6    | 73.0    | 20.6               | 93.6      | 73.0      | 20.6               | 28.2%       |
| Tobacco Settlement                                     | -         | -         | -                  | -       | -       | -                  | -         | -         | -                  | 0.0%        |
| Utility Property Tax                                   | -         | -         | -                  | 24.5    | 24.0    | 0.5                | 24.5      | 24.0      | 0.5                | 2.1%        |
| State Property Tax                                     | -         | -         | -                  | 363.1   | 363.1   | -                  | 363.1     | 363.1     | -                  | l i         |
| Subtotal Traditional Taxes &<br>Transfers              | 1,246.6   | 1,122.5   | 124.1              | 813.7   | 779.5   | 34.2               | 2,060.3   | 1,902.0   | 158.3              | 8.3%        |
| Recoveries                                             | 2.5       | 2.5       | 0.0                | -       | -       | -                  | 2.5       | 2.5       | 0.0                | 0.0%        |
| Total Receipts                                         | \$1,249.1 | \$1,125.0 | \$124.1            | \$813.7 | \$779.5 | \$34.2             | \$2,062.8 | \$1,904.5 | \$158.3            | 8.3%        |
| Reduction for Anomalous Accruals<br>Attributed to FY20 | (23.3)    |           | (23.3)             | (7.5)   |         | (7.5)              | (30.8)    | -         | (30.8)             | 0.0%        |
| Cash Receipts Attributable to FY21                     | \$1,225.8 | \$1,125.0 | \$100.8            | \$806.2 | \$779.5 | \$26.7             | \$2,032.0 | \$1,904.5 | \$127.5            | 6.7%        |