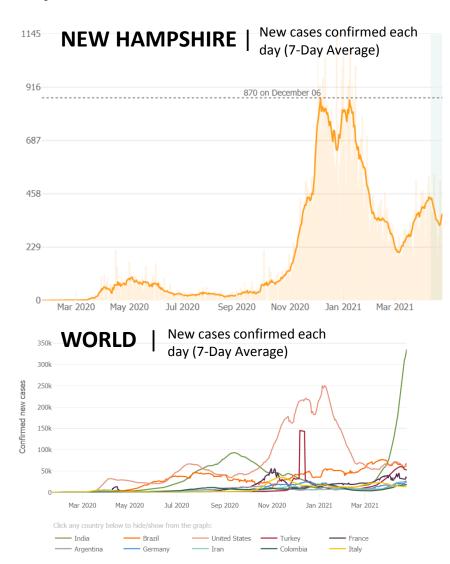

# The Big Uncertainty of COVID

#### **UNITED STATES**

New cases confirmed each day (7-day-average)

The first case of COVID-19 in United States was reported 458 days ago on 1/21/2020. Since then, the country has reported 32,045,113 cases, and 571,921 deaths.

This page was last updated on Sunday, April 25, 2021 at 06:00 AM EDT.