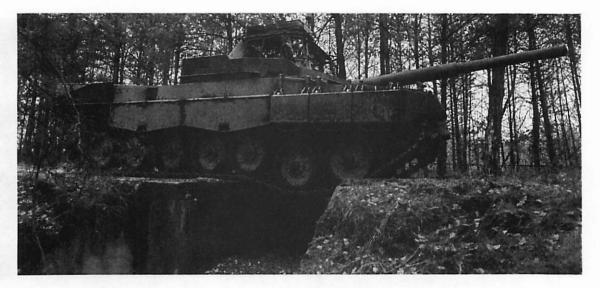

# Germany to send Leopard battle tanks to Ukraine

2

۲

A German Leopard 2 tank. Photo: Philipp Schulze/Picture alliance via Getty Images

Germany will send several Leopard 2 tanks to <u>Ukraine</u>, Chancellor Olaf Scholz <u>said</u> on Wednesday after pressure from NATO allies and Ukraine to supply the advanced battle vehicles.

**Why it matters:** The decision is a major boost for Ukraine, which has pleaded with the West for months to send battle tanks as it tries to take back territory from Russia and prepare for a possible new Russian offensive.