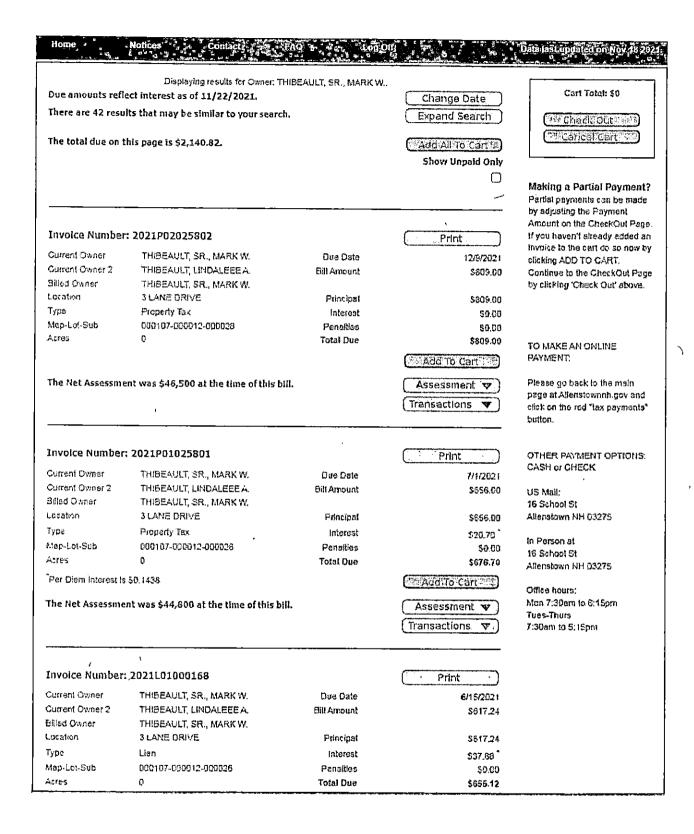

#### John Murphy

- Mr. Murphy said his cooperative is in a managerial default on their loan agreement. He believed this was a result of the board of directors and ROC-NH not following bylaws and other polices.
- According to Mr. Murphy, ROC-NH was supposed to train board members and provide monthly reports.
- An annual report was required by April 1<sup>st</sup>, 2021. Mr. Murphy said the report was submitted late in August 2021 with incorrect information. For example, the total expenditures of the cooperative were listed as \$30,000; however, the salary of the maintenance manager, who is also the cooperative president, was \$65,000 a year.
- This bill, according to Mr. Murphy, would hold boards accountable when bylaws and policies are violated.