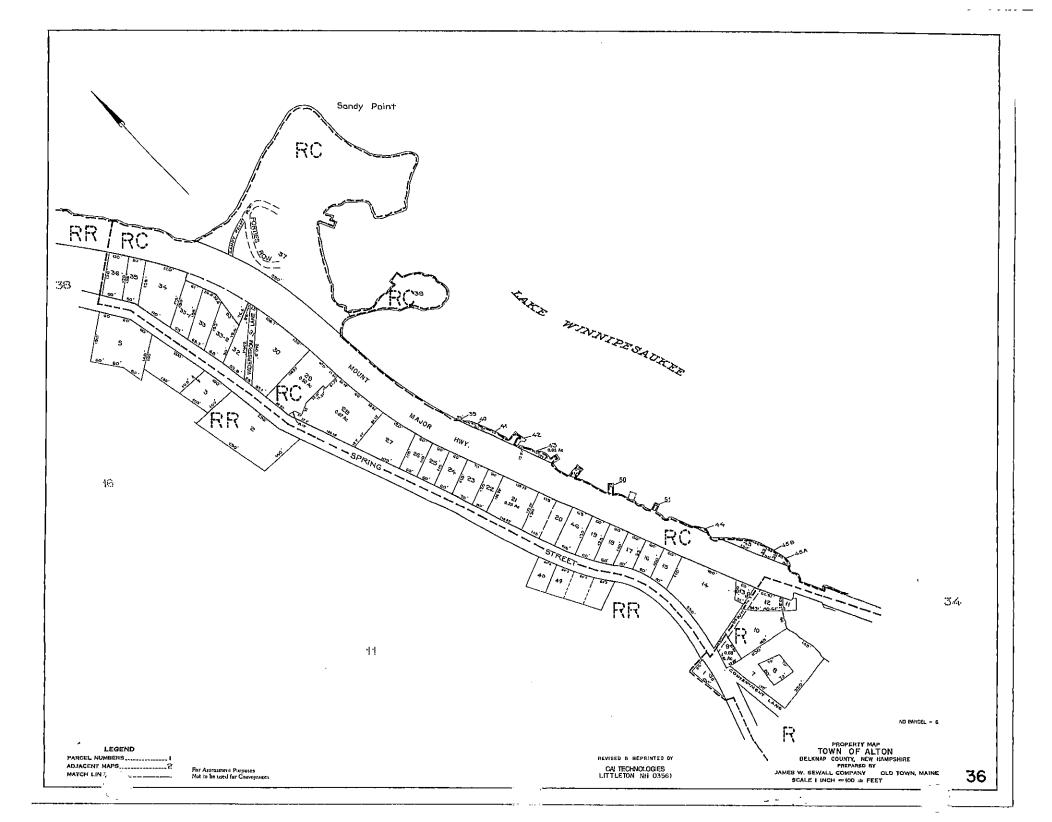

- He has no problem with that and believes they can accommodate DES with that request and
  make it a win/win situation.
- The second section of the bill relates to the special conditions category and unnecessary hardship.
- In this special conditions language section, a lot of Judges have problems with it but local communities understand it and can manage it.
- The variance test has five prongs to it and someone seeking a variance has to show, that it is in the public interest, the spirit of the ordinance, will grant substantial justice, will not diminish the value of surrounding properties and that there is an unnecessary hardship.
- They are not seeking to remove any of those.
- The special conditions language is a vague and subjective standard and it is very hard to understand.
- They are just looking to strike the special conditions language which is confusing it will not take away any power from the municipalities as the five conditions for a variance will still exist.
- He believes this is a housekeeping measure.
- Subsection 13 relating to subdivisions is the most substantive and the one that will have the most impact to property owners.
- It is not property specific legislation as there are a number of old cabin communities on the lakes in NH.
- There is a property called Sandy Point, in Alton, owned by the Ouellete family for three generations.
- Development started there in the late 20s.
- They have had a restaurant and a lot of different improvements made to the property over the years.
- He explained the binder of information that he gave the committee.
- Tab 1 is support from Representative Varney.
- Tab 2 is the over 100 signatures from supporters of the bill.
- Tab 3 is the Condominium Act which allows conversion of existing improvements.
- Tab 4 is tax information.
- The family was approached by a NH developer who was interested in buying their property.
- They came to an understanding with the family that the price range would be about 12.5 million.
- The current assessment of the property is 2.6 million and generates about \$29,000 in tax revenue per year.
- If these building were allowed to be converted to condominiums, there would be additional capital improvement to renovate the existing buildings, remove the restaurant, add green space and a brand new septic system.
- If this is redeveloped the septic system will be about 75% compliant when it is now only about 25% because of its age.
- They have talked to DES and the town of Alton has looked favorably on this project.
- DES told him that they cannot provide a waiver for this because it relates to the definition of a subdivision.
- This cries out for a waiver because there is no affect to the water quality per the impact studies.
- All they are asking in this bill is that the definition of subdivision not apply to the conversion to condominium of an existing structure, provided that the building footprint nor the number of bedrooms are increased.
- They believe this bill will have tremendous impact of tax revenue not only on this property but many others, without a tremendous impact on services.
- Senator Perkins Kwoka asked what his concerns were on the amendment.
- Mr. Cronin replied that the amendment takes out the language that they had proposed to allow existing, non-conforming structures to be converted to accessory dwellings. His thought was that they could add, 50ft beyond the reference line and that would satisfy DES.