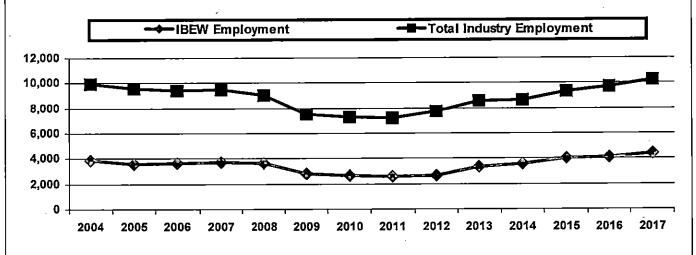

# Testimony

| IBEW District 2 | BEW District 2 |                |       |               | NECA District 1, Bos | ton Chapte |
|-----------------|----------------|----------------|-------|---------------|----------------------|------------|
| <del> </del>    |                | Employment     |       | <del></del>   | Wages                |            |
| Local Union     | IBEW           | Total Industry | Share | IBEW          | Total Industry       | Share      |
| Local Union 10  | 3, Boston      | , MA           |       | _             | ··                   |            |
| 2004            | 3,836          | 9.926          | 39%   | \$255,736,296 | \$544,055,089        | 47%        |
| 2005            | 3,552          | 9,605          | 37%   | \$242,483,664 | \$545,660,837        | 44%        |
| 2006            | 3,633          | 9,452          | 38%   | \$255,957,369 | \$557,294,952        | 46%        |
| 2007            | 3,734          | 9,467          | 39%   | \$268,554,918 | \$568,963,736        | 47%        |
| 2008            | 3,611          | 9,068          | 40%   | \$269,406,406 | \$581,174,782        | 46%        |
| 2009            | 2,818          | 7,556          | 37%   | \$209,618,919 | \$481,240,489        | 44%        |
| 2010            | 2,689          | 7,288          | 37%   | \$203,278,396 | \$470,486,864        | 43%        |
| 2011            | 2,553          | 7,197          | 35%   | \$198,497,769 | \$469,995,667        | 42%        |
| 2012            | 2,688          | 7,727          | 35%   | \$212,719,102 | \$512,398,844        | 42%        |
| 2013            | 3,306          | 8.570          | 39%   | \$269,974,589 | \$583,486,461        | 46%        |
| 2014            | 3,541          | 8.690          | 41%   | \$292,283,651 | \$600,799,308        | 49%        |
| 2015            | 4,060          | 9,338          | 43%   | \$344,313,159 | \$664,226,274        | 52%        |
| 2016            | 4,067          | 9,716          | 42%   | \$349,810,923 | \$718,507,323        | 49%        |
| 2017            | 4,419          | 10,239         | 43%   | \$421,981,426 | \$777,348,282        | 54%        |