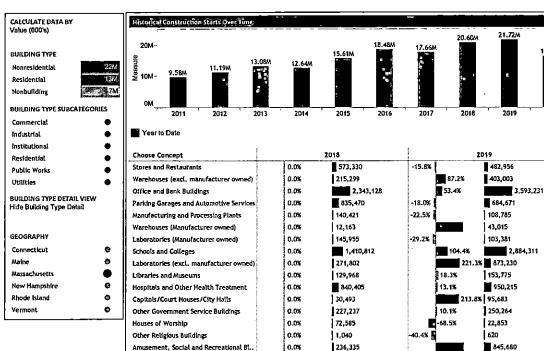

- Court, to put a PLA in place.
- Mr. Casey referenced his written testimony regarding the use of a PLA for the Jobs Corps center in Manchester. In summary, the federal Department of Labor had a firm conduct a study about which states to use a PLA in. The study determined that New Hampshire was a state where a PLA should be used. After a couple of months on the Jobs Corps project, Mr. Casey reviewed the payroll to ensure that the PLA was being followed. After an investigation it was determined that because of the geography of the site the wage structure was changed from "building" classification to "heavy" classification, resulting in an \$8 difference in wages for the civil workers. Mr. Casey said that two years later a federal investigation determined that there was no right for the wage structure to be changed, which led to the cost difference between the bids and led to workers getting hurt.
- Mr. Casey said that a PLA is a tool that can be used or cannot be used. He said that if a town
  wants to sign a PLA requiring local kids to be brought in for an apprenticeship program, they
  can do that. He said that that was what happened with the Berlin project Mayor Grenier
  mentioned.
- Senator Reagan asked for clarity on the issue of apprenticeships. He asked if apprenticeship programs weren't allowed currently or wouldn't be allowed under SB 55.
  - o Mr. Casey responded that a project can either have apprentices or not. With a PLA, Mr. Casey said that there could be a requirement that the apprentices be local rather than from North Carolina or South Dakota. Mr. Casey said that there would need to be a PLA for that.