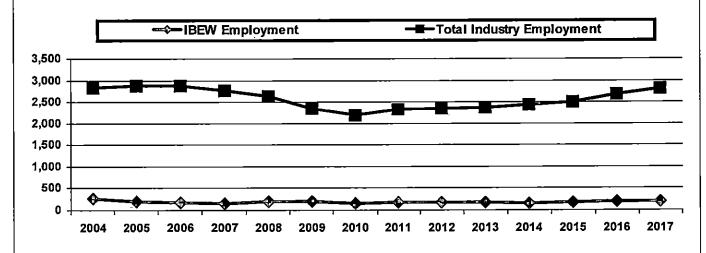

# Testimony

| IBEW District 2 | BEW District 2 |                |       |               | NECA District 1, Bos | ton Chapte |
|-----------------|----------------|----------------|-------|---------------|----------------------|------------|
| <del> </del>    |                | Employment     |       | <del></del>   | Wages                |            |
| Local Union     | IBEW           | Total Industry | Share | IBEW          | Total Industry       | Share      |
| Local Union 10  | 3, Boston      | , MA           |       | _             | ··                   |            |
| 2004            | 3,836          | 9.926          | 39%   | \$255,736,296 | \$544,055,089        | 47%        |
| 2005            | 3,552          | 9,605          | 37%   | \$242,483,664 | \$545,660,837        | 44%        |
| 2006            | 3,633          | 9,452          | 38%   | \$255,957,369 | \$557,294,952        | 46%        |
| 2007            | 3,734          | 9,467          | 39%   | \$268,554,918 | \$568,963,736        | 47%        |
| 2008            | 3,611          | 9,068          | 40%   | \$269,406,406 | \$581,174,782        | 46%        |
| 2009            | 2,818          | 7,556          | 37%   | \$209,618,919 | \$481,240,489        | 44%        |
| 2010            | 2,689          | 7,288          | 37%   | \$203,278,396 | \$470,486,864        | 43%        |
| 2011            | 2,553          | 7,197          | 35%   | \$198,497,769 | \$469,995,667        | 42%        |
| 2012            | 2,688          | 7,727          | 35%   | \$212,719,102 | \$512,398,844        | 42%        |
| 2013            | 3,306          | 8.570          | 39%   | \$269,974,589 | \$583,486,461        | 46%        |
| 2014            | 3,541          | 8.690          | 41%   | \$292,283,651 | \$600,799,308        | 49%        |
| 2015            | 4,060          | 9,338          | 43%   | \$344,313,159 | \$664,226,274        | 52%        |
| 2016            | 4,067          | 9,716          | 42%   | \$349,810,923 | \$718,507,323        | 49%        |
| 2017            | 4,419          | 10,239         | 43%   | \$421,981,426 | \$777,348,282        | 54%        |