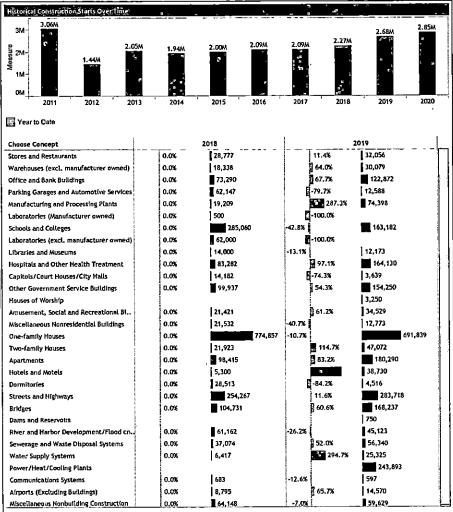

- Court, to put a PLA in place.
- Mr. Casey referenced his written testimony regarding the use of a PLA for the Jobs Corps center in Manchester. In summary, the federal Department of Labor had a firm conduct a study about which states to use a PLA in. The study determined that New Hampshire was a state where a PLA should be used. After a couple of months on the Jobs Corps project, Mr. Casey reviewed the payroll to ensure that the PLA was being followed. After an investigation it was determined that because of the geography of the site the wage structure was changed from "building" classification to "heavy" classification, resulting in an \$8 difference in wages for the civil workers. Mr. Casey said that two years later a federal investigation determined that there was no right for the wage structure to be changed, which led to the cost difference between the bids and led to workers getting hurt.
- Mr. Casey said that a PLA is a tool that can be used or cannot be used. He said that if a town
  wants to sign a PLA requiring local kids to be brought in for an apprenticeship program, they
  can do that. He said that that was what happened with the Berlin project Mayor Grenier
  mentioned.
- Senator Reagan asked for clarity on the issue of apprenticeships. He asked if apprenticeship programs weren't allowed currently or wouldn't be allowed under SB 55.
  - o Mr. Casey responded that a project can either have apprentices or not. With a PLA, Mr. Casey said that there could be a requirement that the apprentices be local rather than from North Carolina or South Dakota. Mr. Casey said that there would need to be a PLA for that.