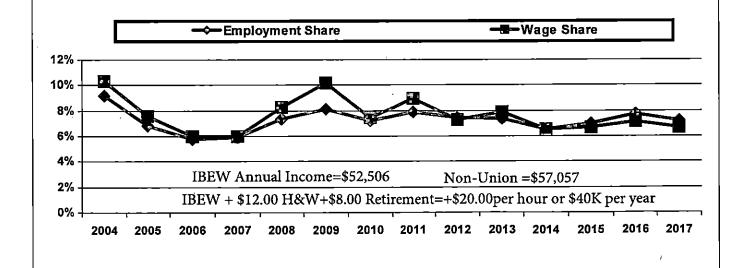

# Testimony

| IBEW District 2 | BEW District 2 |                |       |               | NECA District 1, Bos | ton Chapte |
|-----------------|----------------|----------------|-------|---------------|----------------------|------------|
| <del> </del>    |                | Employment     |       | <del></del>   | Wages                |            |
| Local Union     | IBEW           | Total Industry | Share | IBEW          | Total Industry       | Share      |
| Local Union 10  | 3, Boston      | , MA           |       | _             | ··                   |            |
| 2004            | 3,836          | 9.926          | 39%   | \$255,736,296 | \$544,055,089        | 47%        |
| 2005            | 3,552          | 9,605          | 37%   | \$242,483,664 | \$545,660,837        | 44%        |
| 2006            | 3,633          | 9,452          | 38%   | \$255,957,369 | \$557,294,952        | 46%        |
| 2007            | 3,734          | 9,467          | 39%   | \$268,554,918 | \$568,963,736        | 47%        |
| 2008            | 3,611          | 9,068          | 40%   | \$269,406,406 | \$581,174,782        | 46%        |
| 2009            | 2,818          | 7,556          | 37%   | \$209,618,919 | \$481,240,489        | 44%        |
| 2010            | 2,689          | 7,288          | 37%   | \$203,278,396 | \$470,486,864        | 43%        |
| 2011            | 2,553          | 7,197          | 35%   | \$198,497,769 | \$469,995,667        | 42%        |
| 2012            | 2,688          | 7,727          | 35%   | \$212,719,102 | \$512,398,844        | 42%        |
| 2013            | 3,306          | 8.570          | 39%   | \$269,974,589 | \$583,486,461        | 46%        |
| 2014            | 3,541          | 8.690          | 41%   | \$292,283,651 | \$600,799,308        | 49%        |
| 2015            | 4,060          | 9,338          | 43%   | \$344,313,159 | \$664,226,274        | 52%        |
| 2016            | 4,067          | 9,716          | 42%   | \$349,810,923 | \$718,507,323        | 49%        |
| 2017            | 4,419          | 10,239         | 43%   | \$421,981,426 | \$777,348,282        | 54%        |