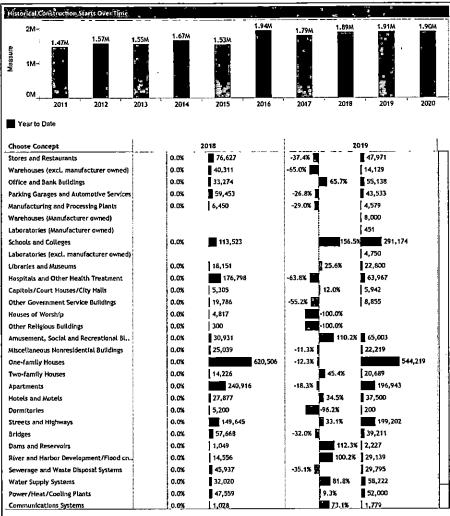

that time.



262,140

1147,023

924,996

377,572

637,912

538,869

402,913

164,863

291,563

353,232

10,438

11,735

2,383,060

0.0%

0.0%

0.0%

0.0%

0.0%

0.0% 0.0%

0.0%

0.0%

0.0%

0.0%

0.0%

0.0%



624,365

90,547

417,574

135,383

817,312

444,566

10,341

211,384

336,154

291,123

357,198

5,701

1,935,647

3,848,917

138.2%

-18.8%

-38.4%

-20.5%

-17.5%

-11.9%

47.5% 📮

-0.2%

45.4%

54.9%

**₽** -64.1%

103.9%

1.1%

5M

**Monitor Historical Construction Starts** 

Uncover what areas experienced historical change and the projects that were influential during that time.







では 強いない

## TOTAL SELECTED VALUE

4M

## **Monitor Historical Construction Starts**

Uncover what areas experienced historical change and the projects that were influential during that time.







Building Type 20%-Stores and Restaurants Warehouses (excl. manufacturer... 10%-Change Office and Bank Buildings New Brunswick Parking Garages and Automotive... Manufacturing and Processing Pl., 22,477,427 -10%-Warehouses (Manufacturer owned) Nov Laboratories (Manufacturer own... Scot Schools and Colleges 30M-Laboratories (excl. manufacture... Libraries and Museums 227,945 otal 20M-Hospitals and Other Health Trea... "New Capitols/Court Houses/City Halls York 10M-157 032 076 Other Government Service Buildi... Houses of Worship (33,167,046 OM Other Religious Buildings 2011 2012 Amusement, Social and Recreati... ania Miscellaneous Nonresidential Bui... One-family Houses Select Concept Value (000's) of Historical Starts Over Time Broken Out by Building Type Filtered by Geography and Your Se