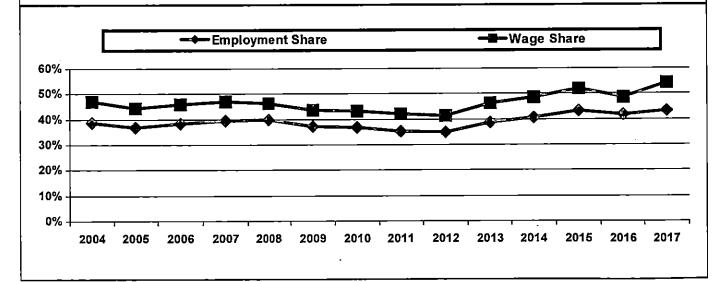

# Testimony

| IBEW District 2 | BEW District 2 |                |       |               | NECA District 1, Bos | ton Chapte |
|-----------------|----------------|----------------|-------|---------------|----------------------|------------|
| <del> </del>    |                | Employment     |       | <del></del>   | Wages                |            |
| Local Union     | IBEW           | Total Industry | Share | IBEW          | Total Industry       | Share      |
| Local Union 10  | 3, Boston      | , MA           |       | _             | ··                   |            |
| 2004            | 3,836          | 9.926          | 39%   | \$255,736,296 | \$544,055,089        | 47%        |
| 2005            | 3,552          | 9,605          | 37%   | \$242,483,664 | \$545,660,837        | 44%        |
| 2006            | 3,633          | 9,452          | 38%   | \$255,957,369 | \$557,294,952        | 46%        |
| 2007            | 3,734          | 9,467          | 39%   | \$268,554,918 | \$568,963,736        | 47%        |
| 2008            | 3,611          | 9,068          | 40%   | \$269,406,406 | \$581,174,782        | 46%        |
| 2009            | 2,818          | 7,556          | 37%   | \$209,618,919 | \$481,240,489        | 44%        |
| 2010            | 2,689          | 7,288          | 37%   | \$203,278,396 | \$470,486,864        | 43%        |
| 2011            | 2,553          | 7,197          | 35%   | \$198,497,769 | \$469,995,667        | 42%        |
| 2012            | 2,688          | 7,727          | 35%   | \$212,719,102 | \$512,398,844        | 42%        |
| 2013            | 3,306          | 8.570          | 39%   | \$269,974,589 | \$583,486,461        | 46%        |
| 2014            | 3,541          | 8.690          | 41%   | \$292,283,651 | \$600,799,308        | 49%        |
| 2015            | 4,060          | 9,338          | 43%   | \$344,313,159 | \$664,226,274        | 52%        |
| 2016            | 4,067          | 9,716          | 42%   | \$349,810,923 | \$718,507,323        | 49%        |
| 2017            | 4,419          | 10,239         | 43%   | \$421,981,426 | \$777,348,282        | 54%        |